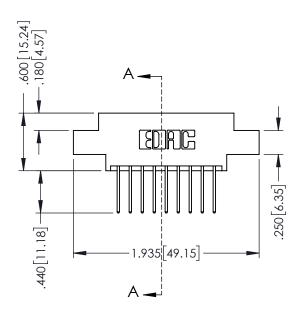

## 346/396 SERIES CARD EDGE CONNECTOR CONTACT CODE 555,556,558,559,560 DIMENSIONS

YOUR CONNECTION TO QUALITY & SERVICE

**EDAC INC** TORONTO, ONTARIO CANADA

THESE DRAWINGS AND SPECIFICATIONS ARE THE PROPERTY OF EDAC INC.,AND SHALL NOT BE REPRODUCED, OR COPIED OR USED AS THE BASIS FOR THE MANUFACTURE OR SALE OF APPARATUS WITHOUT WRITTEN PERMISSION.

## **Contact Code 555**

## **Contact Code 556**

INSULATOR MATERIAL: THERMOPLASTIC POLYESTER, UL 94V-0 CONTACT MATERIAL; COPPER, NICKEL, TIN ALLOY CA-725 CONTACT PLATING: GOLD ON THE MATING AREA, TIN-LEAD

ON THE CONTACT TAILS, NICKEL UNDERPLATE