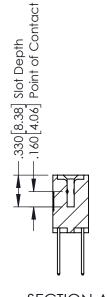

INSULATOR MATERIAL: THERMOPLASTIC POLYESTER, UL 94V-0 CONTACT MATERIAL; COPPER, NICKEL, TIN ALLOY CA-725 CONTACT PLATING: GOLD ON THE MATING AREA, TIN-LEAD ON THE CONTACT TAILS, NICKEL UNDERPLATE

346/396 SERIES CARD EDGE CONNECTOR PART NUMBER: 346-018-522-802

YOUR CONNECTION TO QUALITY & SERVICE

**EDAC INC** TORONTO, ONTARIO CANADA

THESE DRAWINGS AND SPECIFICATIONS ARE THE PROPERTY OF EDAC INC.,AND SHALL NOT BE REPRODUCED,OR COPIED OR USED AS THE BASIS FOR THE MANUFACTURE OR SALE OF APPARATUS WITHOUT WRITTEN PERMISSION.

| ACAD REFERENCE NO. | 346-ENG-MASTER   |
|--------------------|------------------|
| DRAWN: J.LEE       | DATE: APR. 22/09 |
| CHECKED:           | DATE:            |
| SCALE: 1:1         | SHEET 1 OF 2     |
| DRAWING NUMBER     | ISSUE            |

346-ENG-MASTER



**SECTION A-A** 



ISSUE NUMBER ORIGINAL 1



## **Contact Code 555**

## **Contact Code 556**



INSULATOR MATERIAL: THERMOPLASTIC POLYESTER, UL 94V-0 CONTACT MATERIAL; COPPER, NICKEL, TIN ALLOY CA-725 CONTACT PLATING: GOLD ON THE MATING AREA, TIN-LEAD

ON THE CONTACT TAILS, NICKEL UNDERPLATE

## 346/396 SERIES CARD EDGE CONNECTOR CONTACT CODE 555,556,558,559,560 DIMENSIONS

YOUR CONNECTION TO QUALITY & SERVICE

**EDAC INC** TORONTO, ONTARIO CANADA

THESE DRAWINGS AND SPECIFICATIONS ARE THE PROPERTY OF EDAC INC.,AND SHALL NOT BE REPRODUCED, OR COPIED OR USED AS THE BASIS FOR THE MANUFACTURE OR SALE OF APPARATUS WITHOUT WRITTEN PERMISSION.

|   | ACAD REFERENCE NO. | 346-ENG-MASTER   |
|---|--------------------|------------------|
|   | DRAWN: J.LEE       | DATE: APR. 22/09 |
| ) | CHEC