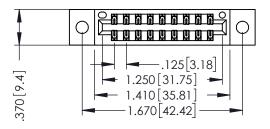

346/396 SERIES CARD EDGE CONNECTOR PART NUMBER: 346-018-522-802

YOUR CONNECTION TO QUALITY & SERVICE

**EDAC INC** TORONTO, ONTARIO CANADA

THESE DRAWINGS AND SPECIFICATIONS ARE THE PROPERTY OF EDAC INC.,AND SHALL NOT BE REPRODUCED,OR COPIED OR USED AS THE BASIS FOR THE MANUFACTURE OR SALE OF APPARATUS WITHOUT WRITTEN PERMISSION.

THIS IS A C.A.D. GENERATED DRAWING DO NOT MAKE MANUAL REVISIONS TO MASTER.

ISSUE NUMBER

ORIGINAL

1

INSULATOR MATERIAL: THERMOPLASTIC POLYESTER, UL 94V-0 CONTACT MATERIAL; COPPER, NICKEL, TIN ALLOY CA-725 CONTACT PLATING: GOLD ON THE MATING AREA, TIN-LEAD ON THE CONTACT TAILS, NICKEL UNDERPLATE