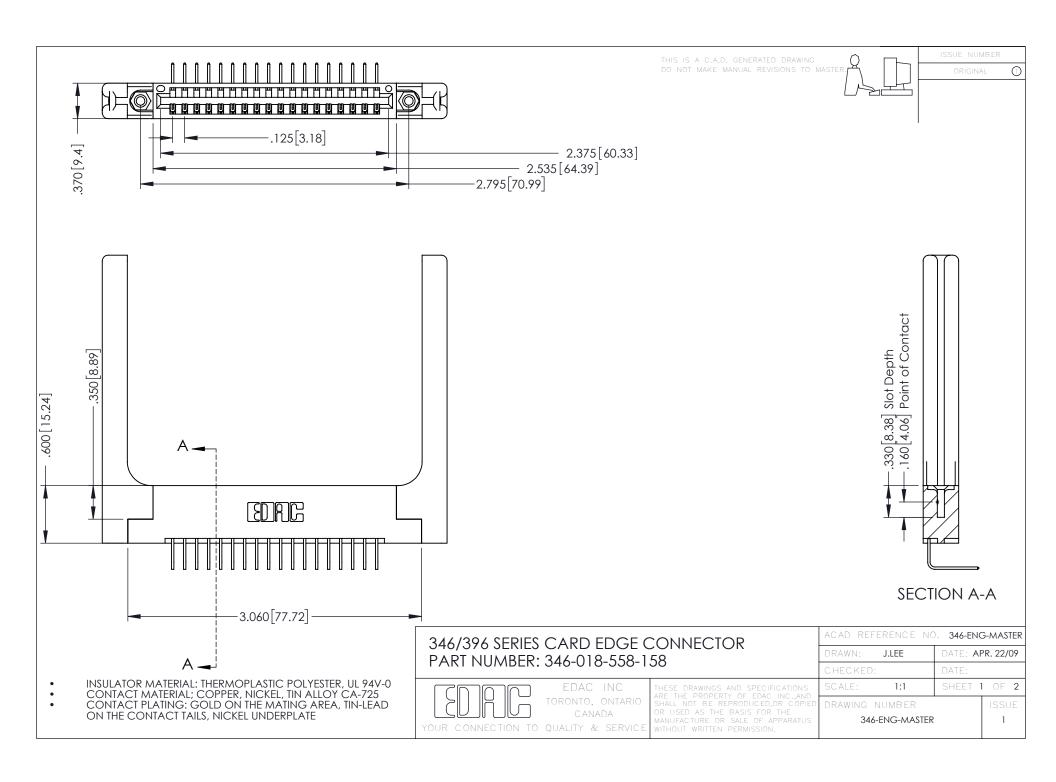

**Contact Code 555** 

**Contact Code 556** 

INSULATOR MATERIAL: THERMOPLASTIC POLYESTER, UL 94V-0 CONTACT MATERIAL; COPPER, NICKEL, TIN ALLOY CA-725

CONTACT PLATING: GOLD ON THE MATING AREA, TIN-LEAD ON THE CONTACT TAILS, NICKEL UNDERPLATE

## 346/396 SERIES CARD EDGE CONNECTOR CONTACT CODE 555,556,558,559,560 DIMENSIONS

YOUR CONNECTION TO QUALITY & SERVICE

|   | ACAD REFERENCE NO. 346-ENG-MASTER |                  |
|---|-----------------------------------|------------------|
|   | DRAWN: J.LEE                      | DATE: APR. 22/09 |
|   | CHECKED:                          | DATE:            |
|   | SCALE: 1:1                        | SHEET 2 OF 2     |
| D | DRAWING NUMBER                    | ISSUE            |