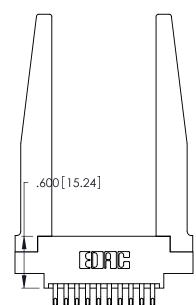

THIS IS A C.A.D. GENERATED DRAWING DO NOT MAKE MANUAL REVISIONS TO MASTER.

ISSUE NUMBER

ORIGINAL

1

**Contact Code 555** 

Contact Code 556

**Contact Code 558** 

**Contact Code 559** 

**Contact Code 560** 

INSULATOR MATERIAL: THERMOPLASTIC POLYESTER, UL 94V-0 CONTACT MATERIAL; COPPER, NICKEL, TIN ALLOY CA-725 CONTACT PLATING: GOLD ON THE MATING AREA, TIN-LEAD

ON THE CONTACT TAILS, NICKEL UNDERPLATE

346/396 SERIES CARD EDGE CONNECTOR CONTACT CODE 555,556,558,559,560 DIMENSIONS

YOUR CONNECTION TO QUALITY & SERVICE

**EDAC INC** TORONTO, ONTARIO CANADA

THESE DRAWINGS AND SPECIFICATIONS ARE THE PROPERTY OF EDAC INC.,AND SHALL NOT BE REPRODUCED, OR COPIED OR USED AS THE BASIS FOR THE MANUFACTURE OR SALE OF APPARATUS WITHOUT WRITTEN PERMISSION.