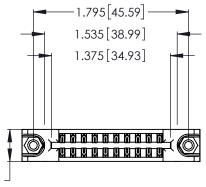

<u>Contact Dimensions:</u>
555-Extender Board Bend (Code 500 Contacts)
See Sheet 2 for Contact Code 555, 556, 558, 559, 560 Dimensions

THIS IS A C.A.D. GENERATED DRAWING DO NOT MAKE MANUAL REVISIONS TO MASTER.

.370 [9.4]

Card Slot Accepts .054 [1.37] to .070 [1.78] Thick P.C. Board .330 [8.38] Card Slot .160 [4.07] Point of Contact

- INSULATOR MATERIAL: THERMOPLASTIC POLYESTER, UL 94V-0 CONTACT MATERIAL; COPPER, NICKEL, TIN ALLOY CA-725
- CONTACT PLATING: GOLD ON THE MATING AREA, TIN-LEAD ON THE CONTACT TAILS, NICKEL UNDERPLATE

| 346/396 SERIES CARD EDGE CONNECTOR |
|------------------------------------|
| PART NUMBER: 346-020-555-878       |

YOUR CONNECTION TO QUALITY & SERVICE

**EDAC INC** TORONTO, ONTARIO CANADA

THESE DRAWINGS AND SPECIFICATIONS ARE THE PROPERTY OF EDAC INC., AND SHALL NOT BE REPRODUCED, OR COPIED OR USED AS THE BASIS FOR THE MANUFACTURE OR SALE OF APPARATUS WITHOUT WRITTEN PERMISSION.