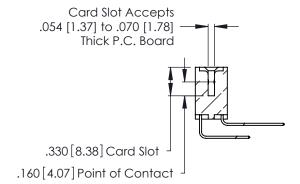

THIS IS A C.A.D. GENERATED DRAWING DO NOT MAKE MANUAL REVISIONS TO MASTER.

ISSUE NUMBER

ORIGINAL

1

**Contact Code 555** 

Contact Code 556

**Contact Code 558** 

**Contact Code 559** 

Contact Code 560

INSULATOR MATERIAL: THERMOPLASTIC POLYESTER, UL 94V-0 CONTACT MATERIAL; COPPER, NICKEL, TIN ALLOY CA-725 CONTACT PLATING: GOLD ON THE MATING AREA, TIN-LEAD

ON THE CONTACT TAILS, NICKEL UNDERPLATE