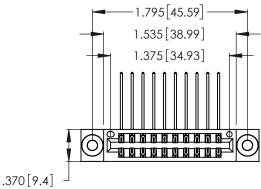

Contact Dimensions:
559-90 Degree Bend (Code 541 Contacts)
See Sheet 2 for Contact Code 555, 556, 558, 559, 560 Dimensions

- INSULATOR MATERIAL: THERMOPLASTIC POLYESTER, UL 94V-0 CONTACT MATERIAL; COPPER, NICKEL, TIN ALLOY CA-725
- CONTACT PLATING: GOLD ON THE MATING AREA, TIN-LEAD ON THE CONTACT TAILS, NICKEL UNDERPLATE

THIS IS A C.A.D. GENERATED DRAWING DO NOT MAKE MANUAL REVISIONS TO MASTER.

| 346/396 SERIES CARD EDGE CONNECTOR |
|------------------------------------|
| PART NUMBER: 346-020-559-803       |

**EDAC INC** TORONTO, ONTARIO CANADA