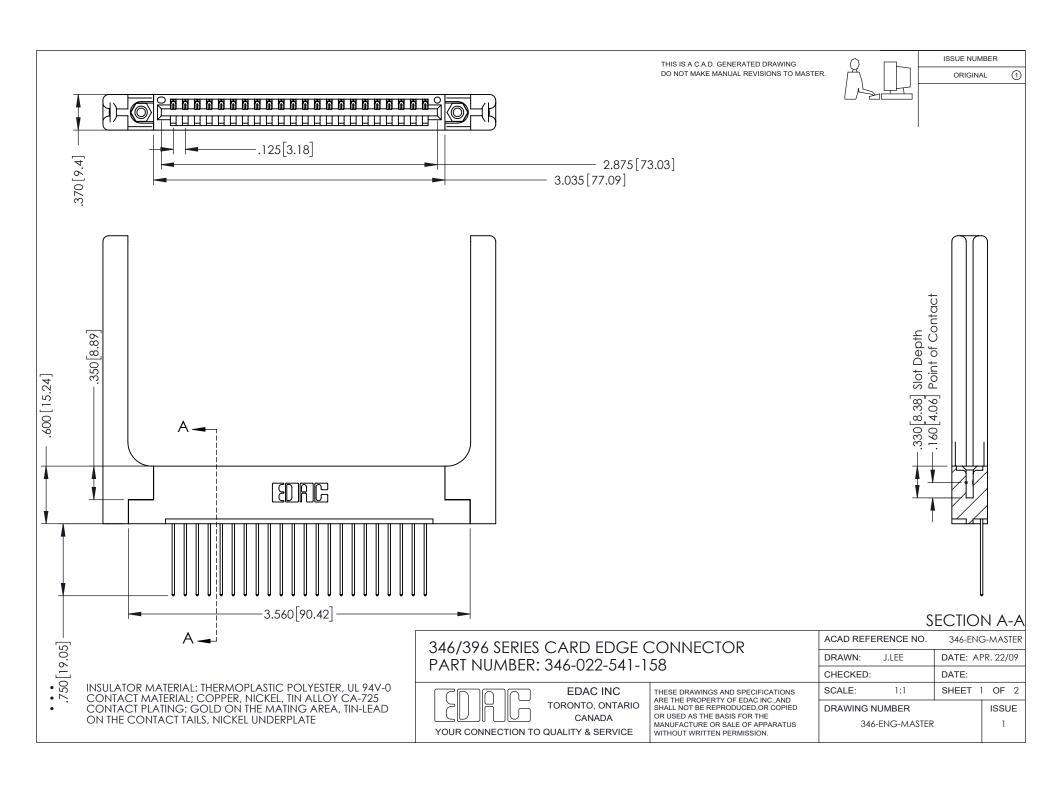

## **Contact Code 556**

INSULATOR MATERIAL: THERMOPLASTIC POLYESTER, UL 94V-0 CONTACT MATERIAL; COPPER, NICKEL, TIN ALLOY CA-725 CONTACT PLATING: GOLD ON THE MATING AREA, TIN-LEAD

ON THE CONTACT TAILS, NICKEL UNDERPLATE

## 346/396 SERIES CARD EDGE CONNECTOR CONTACT CODE 555,556,558,559,560 DIMENSIONS

YOUR CONNECTION TO QUALITY & SERVICE

**EDAC INC** TORONTO, ONTARIO CANADA

THESE DRAWINGS AND SPECIFICATIONS ARE THE PROPERTY OF EDAC INC.,AND SHALL NOT BE REPRODUCED, OR COPIED OR USED AS THE BASIS FOR THE MANUFACTURE OR SALE OF APPARATUS WITHOUT WRITTEN PERMISSION.