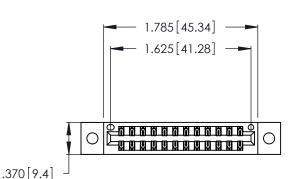

346/396 SERIES CARD EDGE CONNECTOR PART NUMBER: 346-024-526-802

**EDAC INC** TORONTO, ONTARIO CANADA

THESE DRAWINGS AND SPECIFICATIONS ARE THE PROPERTY OF EDAC INC., AND SHALL NOT BE REPRODUCED, OR COPIED OR USED AS THE BASIS FOR THE MANUFACTURE OR SALE OF APPARATUS WITHOUT WRITTEN PERMISSION.

<u>Contact Dimensions:</u>
526-P.C. Tail .018 Sq. (0.46 Sq.) - Tail LG. =.350 (8.89)
.125 (3.18) Contact Spacing x .250 (6.35) Row Spacing

- INSULATOR MATERIAL: THERMOPLASTIC POLYESTER, UL 94V-0 CONTACT MATERIAL; COPPER, NICKEL, TIN ALLOY CA-725
- CONTACT PLATING: GOLD ON THE MATING AREA, TIN-LEAD ON THE CONTACT TAILS, NICKEL UNDERPLATE