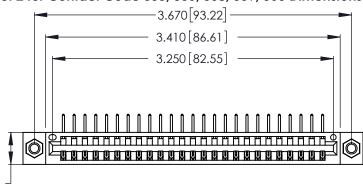

Contact Dimensions:
558-90 Degree Bend (Code 541 Contacts)
See Sheet 2 for Contact Code 555, 556, 558, 559, 560 Dimensions

.370 [9.4]

THIS IS A C.A.D. GENERATED DRAWING DO NOT MAKE MANUAL REVISIONS TO MASTER.

INSULATOR MATERIAL: THERMOPLASTIC POLYESTER, UL 94V-0 CONTACT MATERIAL; COPPER, NICKEL, TIN ALLOY CA-725

CONTACT PLATING: GOLD ON THE MATING AREA, TIN-LEAD ON THE CONTACT TAILS, NICKEL UNDERPLATE

346/396 SERIES CARD EDGE CONNECTOR PART NUMBER: 346-025-558-107