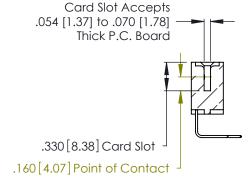

Contact Dimensions:
558-90 Degree Bend (Code 541 Contacts)
See Sheet 2 for Contact Code 555, 556, 558, 559, 560 Dimensions

.370 [9.4]

THIS IS A C.A.D. GENERATED DRAWING DO NOT MAKE MANUAL REVISIONS TO MASTER.

INSULATOR MATERIAL: THERMOPLASTIC POLYESTER, UL 94V-0 CONTACT MATERIAL; COPPER, NICKEL, TIN ALLOY CA-725

CONTACT PLATING: GOLD ON THE MATING AREA, TIN-LEAD ON THE CONTACT TAILS, NICKEL UNDERPLATE

346/396 SERIES CARD EDGE CONNECTOR PART NUMBER: 346-025-558-107