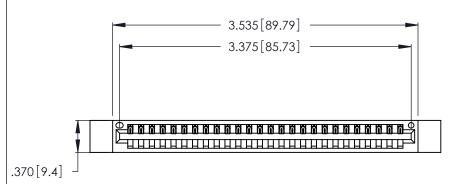

<u>Contact Dimensions:</u>
521-P.C. Tail .025 Sq. (0.64 Sq.) - Tail LG. =.150 (3.81)
.125 (3.18) Contact Spacing x .250 (6.35) Row Spacing

THIS IS A C.A.D. GENERATED DRAWING DO NOT MAKE MANUAL REVISIONS TO MASTER.

- INSULATOR MATERIAL: THERMOPLASTIC POLYESTER, UL 94V-0 CONTACT MATERIAL; COPPER, NICKEL, TIN ALLOY CA-725
- CONTACT PLATING: GOLD ON THE MATING AREA, TIN-LEAD ON THE CONTACT TAILS, NICKEL UNDERPLATE

346/396 SERIES CARD EDGE CONNECTOR PART NUMBER: 346-026-521-612