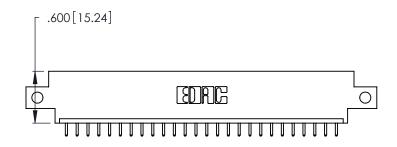

- INSULATOR MATERIAL: THERMOPLASTIC POLYESTER, UL 94V-0 CONTACT MATERIAL; COPPER, NICKEL, TIN ALLOY CA-725
- CONTACT PLATING: GOLD ON THE MATING AREA, TIN-LEAD ON THE CONTACT TAILS, NICKEL UNDERPLATE

346/396 SERIES CARD EDGE CONNECTOR PART NUMBER: 346-026-521-612