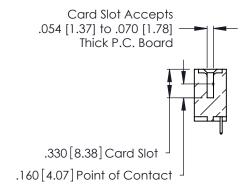

**Contact Code 560** 

INSULATOR MATERIAL: THERMOPLASTIC POLYESTER, UL 94V-0 CONTACT MATERIAL; COPPER, NICKEL, TIN ALLOY CA-725 CONTACT PLATING: GOLD ON THE MATING AREA, TIN-LEAD ON THE CONTACT TAILS, NICKEL UNDERPLATE

346/396 SERIES CARD EDGE CONNECTOR CONTACT CODE 555,556,558,559,560 DIMENSIONS

YOUR CONNECTION TO QUALITY & SERVICE

**EDAC INC** TORONTO, ONTARIO CANADA

THESE DRAWINGS AND SPECIFICATIONS ARE THE PROPERTY OF EDAC INC.,AND SHALL NOT BE REPRODUCED, OR COPIED OR USED AS THE BASIS FOR THE MANUFACTURE OR SALE OF APPARATUS WITHOUT WRITTEN PERMISSION.