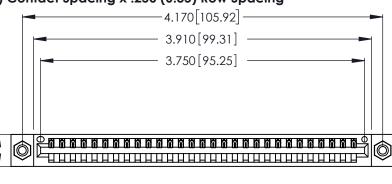

Contact Dimensions: 521-P.C. Tail .025 Sq. (0.64 Sq.) - Tail LG. =.150 (3.81) .125 (3.18) Contact Spacing x .250 (6.35) Row Spacing

.370 [9.4]

THIS IS A C.A.D. GENERATED DRAWING DO NOT MAKE MANUAL REVISIONS TO MASTER.

Card Slot Accepts .054 [1.37] to .070 [1.78] Thick P.C. Board .330 [8.38] Card Slot .160 [4.07] Point of Contact

INSULATOR MATERIAL: THERMOPLASTIC POLYESTER, UL 94V-0 CONTACT MATERIAL; COPPER, NICKEL, TIN ALLOY CA-725