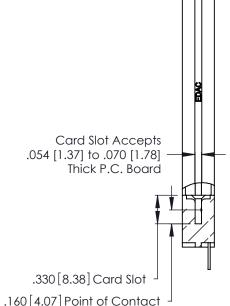

THIS IS A C.A.D. GENERATED DRAWING DO NOT MAKE MANUAL REVISIONS TO MASTER.

ISSUE NUMBER

ORIGINAL

1

**Contact Code 555** 

Contact Code 556

**Contact Code 558** 

**Contact Code 559** 

**Contact Code 560** 

INSULATOR MATERIAL: THERMOPLASTIC POLYESTER, UL 94V-0 CONTACT MATERIAL; COPPER, NICKEL, TIN ALLOY CA-725 CONTACT PLATING: GOLD ON THE MATING AREA, TIN-LEAD ON THE CONTACT TAILS, NICKEL UNDERPLATE

346/396 SERIES CARD EDGE CONNECTOR CONTACT CODE 555,556,558,559,560 DIMENSIONS

YOUR CONNECTION TO QUALITY & SERVICE

**EDAC INC** TORONTO, ONTARIO CANADA

THESE DRAWINGS AND SPECIFICATIONS ARE THE PROPERTY OF EDAC INC.,AND SHALL NOT BE REPRODUCED, OR COPIED OR USED AS THE BASIS FOR THE MANUFACTURE OR SALE OF APPARATUS WITHOUT WRITTEN PERMISSION.

|   | ACAD REFERENCE NO. | 346-ENG-MASTER   |
|---|--------------------|------------------|
|   | DRAWN: J.LEE       | DATE: APR. 22/09 |
| ) | CHECKED:           | DATE:            |
|   | SCALE: 1:1         | SHEET 2 OF 2     |
|   | DRAWING NUMBER     | ISSUE            |
|   | 346-ENG-MASTER     | 1 1              |