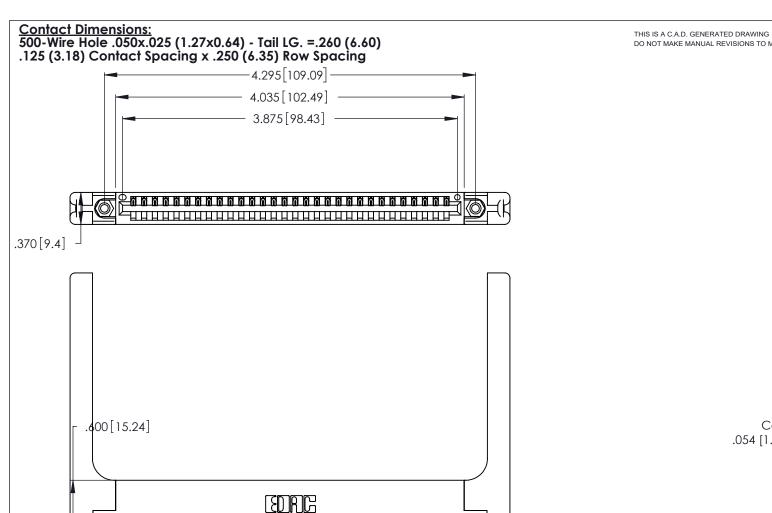

ISSUE NUMBER DO NOT MAKE MANUAL REVISIONS TO MASTER. ORIGINAL

(1)

INSULATOR MATERIAL: THERMOPLASTIC POLYESTER, UL 94V-0 CONTACT MATERIAL; COPPER, NICKEL, TIN\_ALLOY CA-725

CONTACT PLATING: GOLD ON THE MATING AREA, TIN-LEAD ON THE CONTACT TAILS, NICKEL UNDERPLATE

346/396 SERIES CARD EDGE CONNECTOR PART NUMBER: 346-030-500-158

YOUR CONNECTION TO QUALITY & SERVICE

**EDAC INC** TORONTO, ONTARIO CANADA

THESE DRAWINGS AND SPECIFICATIONS ARE THE PROPERTY OF EDAC INC., AND SHALL NOT BE REPRODUCED, OR COPIED OR USED AS THE BASIS FOR THE MANUFACTURE OR SALE OF APPARATUS WITHOUT WRITTEN PERMISSION.

| ACAD REFERENCE NO. | 346-ENG-MASTER   |
|--------------------|------------------|
| DRAWN: J.LEE       | DATE: APR. 22/09 |
| CHECKED:           | DATE:            |
| SCALE: N.T.S       | SHEET 1 OF 2     |
| DRAWING NUMBER     | ISSUE            |
| 346-ENG-MASTER     | 1                |
|                    |                  |