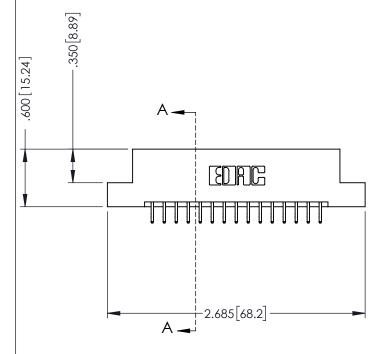

## 346/396 SERIES CARD EDGE CONNECTOR CONTACT CODE 555,556,558,559,560 DIMENSIONS

YOUR CONNECTION TO QUALITY & SERVICE

**EDAC INC** TORONTO, ONTARIO CANADA

THESE DRAWINGS AND SPECIFICATIONS ARE THE PROPERTY OF EDAC INC.,AND SHALL NOT BE REPRODUCED, OR COPIED OR USED AS THE BASIS FOR THE MANUFACTURE OR SALE OF APPARATUS WITHOUT WRITTEN PERMISSION.

## **Contact Code 556**

INSULATOR MATERIAL: THERMOPLASTIC POLYESTER, UL 94V-0 CONTACT MATERIAL; COPPER, NICKEL, TIN ALLOY CA-725 CONTACT PLATING: GOLD ON THE MATING AREA, TIN-LEAD

ON THE CONTACT TAILS, NICKEL UNDERPLATE