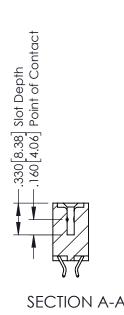

## 346/396 SERIES CARD EDGE CONNECTOR CONTACT CODE 555,556,558,559,560 DIMENSIONS

YOUR CONNECTION TO QUALITY & SERVICE

**EDAC INC** TORONTO, ONTARIO CANADA

THESE DRAWINGS AND SPECIFICATIONS ARE THE PROPERTY OF EDAC INC.,AND SHALL NOT BE REPRODUCED, OR COPIED OR USED AS THE BASIS FOR THE MANUFACTURE OR SALE OF APPARATUS WITHOUT WRITTEN PERMISSION.

## **Contact Code 556**

INSULATOR MATERIAL: THERMOPLASTIC POLYESTER, UL 94V-0 CONTACT MATERIAL; COPPER, NICKEL, TIN ALLOY CA-725 CONTACT PLATING: GOLD ON THE MATING AREA, TIN-LEAD

ON THE CONTACT TAILS, NICKEL UNDERPLATE