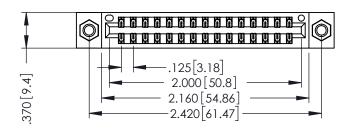

346/396 SERIES CARD EDGE CONNECTOR PART NUMBER: 346-030-556-207

YOUR CONNECTION TO QUALITY & SERVICE

**EDAC INC** TORONTO, ONTARIO CANADA

THESE DRAWINGS AND SPECIFICATIONS ARE THE PROPERTY OF EDAC INC.,AND SHALL NOT BE REPRODUCED, OR COPIED OR USED AS THE BASIS FOR THE MANUFACTURE OR SALE OF APPARATUS WITHOUT WRITTEN PERMISSION.

THIS IS A C.A.D. GENERATED DRAWING DO NOT MAKE MANUAL REVISIONS TO MASTER.

ISSUE NUMBER

ORIGINAL

1

INSULATOR MATERIAL: THERMOPLASTIC POLYESTER, UL 94V-0 CONTACT MATERIAL; COPPER, NICKEL, TIN ALLOY CA-725 CONTACT PLATING: GOLD ON THE MATING AREA, TIN-LEAD ON THE CONTACT TAILS, NICKEL UNDERPLATE