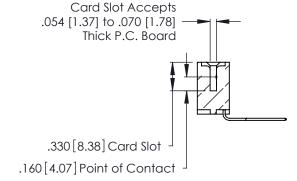

INSULATOR MATERIAL: THERMOPLASTIC POLYESTER, UL 94V-0 CONTACT MATERIAL; COPPER, NICKEL, TIN ALLOY CA-725

CONTACT PLATING: GOLD ON THE MATING AREA, TIN-LEAD ON THE CONTACT TAILS, NICKEL UNDERPLATE

346/396 SERIES CARD EDGE CONNECTOR PART NUMBER: 346-032-559-108