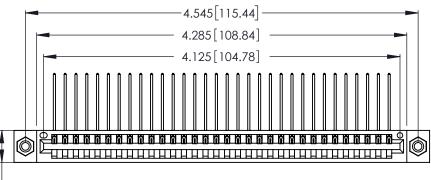

INSULATOR MATERIAL: THERMOPLASTIC POLYESTER, UL 94V-0 CONTACT MATERIAL; COPPER, NICKEL, TIN ALLOY CA-725

CONTACT PLATING: GOLD ON THE MATING AREA, TIN-LEAD ON THE CONTACT TAILS, NICKEL UNDERPLATE

346/396 SERIES CARD EDGE CONNECTOR PART NUMBER: 346-032-559-108