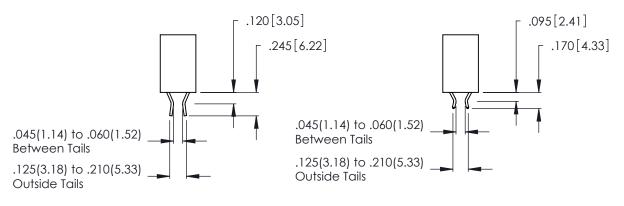

Contact Dimensions:
559-90 Degree Bend (Code 541 Contacts)
See Sheet 2 for Contact Code 555, 556, 558, 559, 560 Dimensions

.370 [9.4]

.600 [15.24]

THIS IS A C.A.D. GENERATED DRAWING DO NOT MAKE MANUAL REVISIONS TO MASTER.

THIS IS A C.A.D. GENERATED DRAWING DO NOT MAKE MANUAL REVISIONS TO MASTER.

ISSUE NUMBER

ORIGINAL

1

**Contact Code 555** 

Contact Code 556

**Contact Code 558** 

**Contact Code 559** 

**Contact Code 560** 

INSULATOR MATERIAL: THERMOPLASTIC POLYESTER, UL 94V-0 CONTACT MATERIAL; COPPER, NICKEL, TIN ALLOY CA-725 CONTACT PLATING: GOLD ON THE MATING AREA, TIN-LEAD

ON THE CONTACT TAILS, NICKEL UNDERPLATE