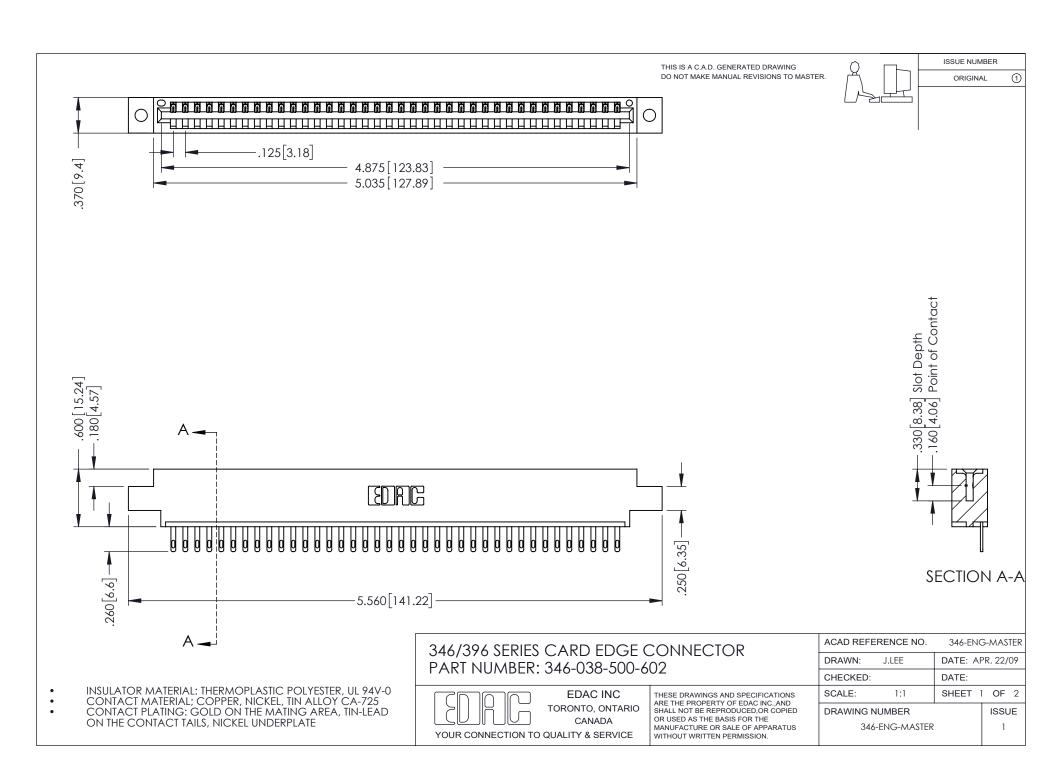

## **Contact Code 556**

INSULATOR MATERIAL: THERMOPLASTIC POLYESTER, UL 94V-0 CONTACT MATERIAL; COPPER, NICKEL, TIN ALLOY CA-725 CONTACT PLATING: GOLD ON THE MATING AREA, TIN-LEAD

ON THE CONTACT TAILS, NICKEL UNDERPLATE

## 346/396 SERIES CARD EDGE CONNECTOR CONTACT CODE 555,556,558,559,560 DIMENSIONS

YOUR CONNECTION TO QUALITY & SERVICE

**EDAC INC** TORONTO, ONTARIO CANADA

THESE DRAWINGS AND SPECIFICATIONS ARE THE PROPERTY OF EDAC INC.,AND SHALL NOT BE REPRODUCED, OR COPIED OR USED AS THE BASIS FOR THE MANUFACTURE OR SALE OF APPARATUS WITHOUT WRITTEN PERMISSION.