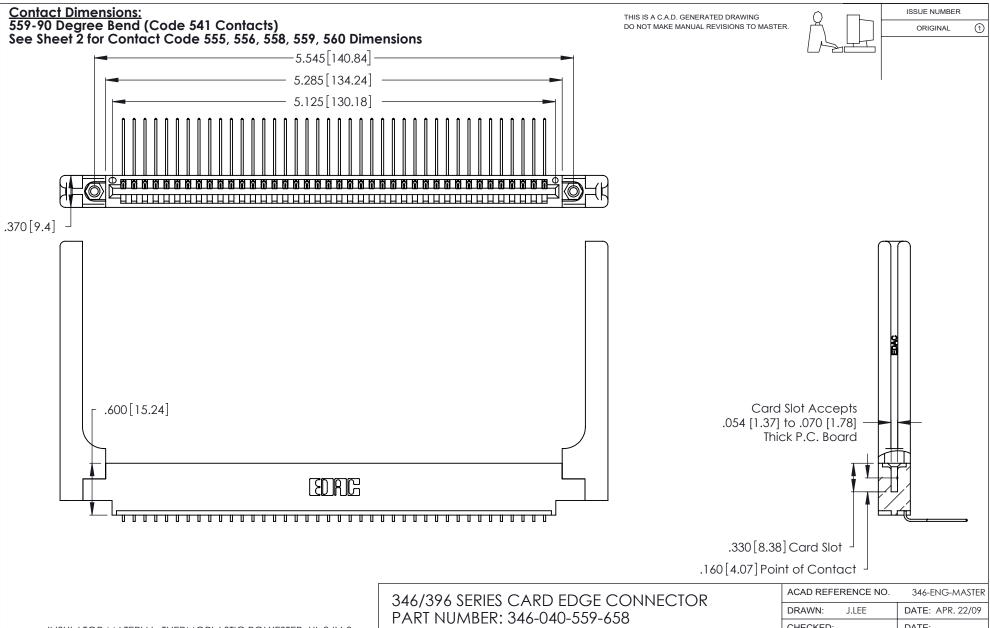

| ACAD REFERENCE NO. |       | 346-ENG-MASTER   |       |
|--------------------|-------|------------------|-------|
| DRAWN:             | J.LEE | DATE: APR. 22/09 |       |
| CHECKED:           |       | DATE:            |       |
| SCALE:             | N.T.S | SHEET            | OF 2  |
| DRAWING NUMBER     |       |                  | ISSUE |
| 346-ENG-MASTER     |       |                  | 1     |
|                    |       |                  |       |