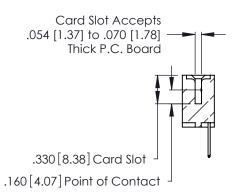

Contact Code 560

INSULATOR MATERIAL: THERMOPLASTIC POLYESTER, UL 94V-0 CONTACT MATERIAL; COPPER, NICKEL, TIN ALLOY CA-725 CONTACT PLATING: GOLD ON THE MATING AREA, TIN-LEAD

ON THE CONTACT TAILS, NICKEL UNDERPLATE

346/396 SERIES CARD EDGE CONNECTOR CONTACT CODE 555,556,558,559,560 DIMENSIONS

YOUR CONNECTION TO QUALITY & SERVICE

**EDAC INC** TORONTO, ONTARIO CANADA

THESE DRAWINGS AND SPECIFICATIONS ARE THE PROPERTY OF EDAC INC.,AND SHALL NOT BE REPRODUCED, OR COPIED OR USED AS THE BASIS FOR THE MANUFACTURE OR SALE OF APPARATUS WITHOUT WRITTEN PERMISSION.