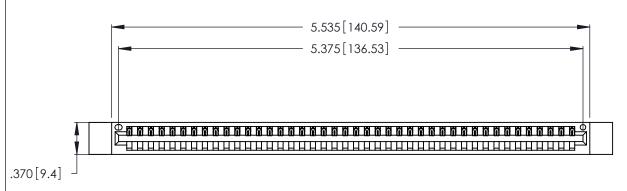

<u>Contact Dimensions:</u>
526-P.C. Tail .018 Sq. (0.46 Sq.) - Tail LG. =.350 (8.89)
.125 (3.18) Contact Spacing x .250 (6.35) Row Spacing

THIS IS A C.A.D. GENERATED DRAWING DO NOT MAKE MANUAL REVISIONS TO MASTER.

346/396 SERIES CARD EDGE CONNECTOR PART NUMBER: 346-042-526-112

YOUR CONNECTION TO QUALITY & SERVICE

**EDAC INC** TORONTO, ONTARIO CANADA

THESE DRAWINGS AND SPECIFICATIONS ARE THE PROPERTY OF EDAC INC., AND SHALL NOT BE REPRODUCED, OR COPIED OR USED AS THE BASIS FOR THE MANUFACTURE OR SALE OF APPARATUS WITHOUT WRITTEN PERMISSION.