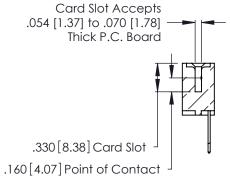

| 346/396 SERIES CARD EDGE CONNECTOR |
|------------------------------------|
| PART NUMBER: 346-044-522-607       |

YOUR CONNECTION TO QUALITY & SERVICE

**EDAC INC** TORONTO, ONTARIO CANADA

THESE DRAWINGS AND SPECIFICATIONS ARE THE PROPERTY OF EDAC INC., AND SHALL NOT BE REPRODUCED, OR COPIED OR USED AS THE BASIS FOR THE MANUFACTURE OR SALE OF APPARATUS WITHOUT WRITTEN PERMISSION.