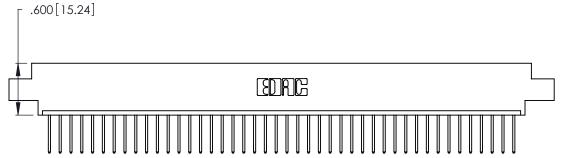

| 346/396 SERIES CARD EDGE CONNECTOR |
|------------------------------------|
| PART NUMBER: 346-044-522-607       |

YOUR CONNECTION TO QUALITY & SERVICE

**EDAC INC** TORONTO, ONTARIO CANADA

THESE DRAWINGS AND SPECIFICATIONS ARE THE PROPERTY OF EDAC INC., AND SHALL NOT BE REPRODUCED, OR COPIED OR USED AS THE BASIS FOR THE MANUFACTURE OR SALE OF APPARATUS WITHOUT WRITTEN PERMISSION.