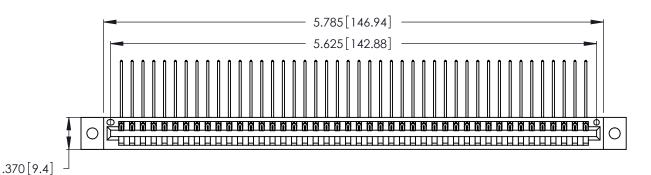

346/396 SERIES CARD EDGE CONNECTOR PART NUMBER: 346-044-559-602

**EDAC INC** TORONTO, ONTARIO CANADA

THESE DRAWINGS AND SPECIFICATIONS ARE THE PROPERTY OF EDAC INC., AND SHALL NOT BE REPRODUCED, OR COPIED OR USED AS THE BASIS FOR THE MANUFACTURE OR SALE OF APPARATUS WITHOUT WRITTEN PERMISSION.

Contact Dimensions:
559-90 Degree Bend (Code 541 Contacts)
See Sheet 2 for Contact Code 555, 556, 558, 559, 560 Dimensions

THIS IS A C.A.D. GENERATED DRAWING DO NOT MAKE MANUAL REVISIONS TO MASTER.

ISSUE NUMBER