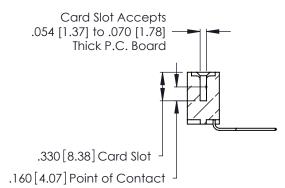

Contact Dimensions:
559-90 Degree Bend (Code 541 Contacts)
See Sheet 2 for Contact Code 555, 556, 558, 559, 560 Dimensions

THIS IS A C.A.D. GENERATED DRAWING DO NOT MAKE MANUAL REVISIONS TO MASTER.

ISSUE NUMBER

THIS IS A C.A.D. GENERATED DRAWING DO NOT MAKE MANUAL REVISIONS TO MASTER.

ISSUE NUMBER

ORIGINAL

1

**Contact Code 555** 

Contact Code 556

**Contact Code 558** 

**Contact Code 559** 

**Contact Code 560** 

INSULATOR MATERIAL: THERMOPLASTIC POLYESTER, UL 94V-0 CONTACT MATERIAL; COPPER, NICKEL, TIN ALLOY CA-725 CONTACT PLATING: GOLD ON THE MATING AREA, TIN-LEAD

ON THE CONTACT TAILS, NICKEL UNDERPLATE