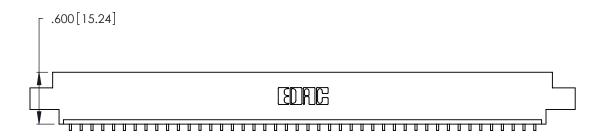

346/396 SERIES CARD EDGE CONNECTOR PART NUMBER: 346-044-559-602

**EDAC INC** TORONTO, ONTARIO CANADA

THESE DRAWINGS AND SPECIFICATIONS ARE THE PROPERTY OF EDAC INC., AND SHALL NOT BE REPRODUCED, OR COPIED OR USED AS THE BASIS FOR THE MANUFACTURE OR SALE OF APPARATUS WITHOUT WRITTEN PERMISSION.