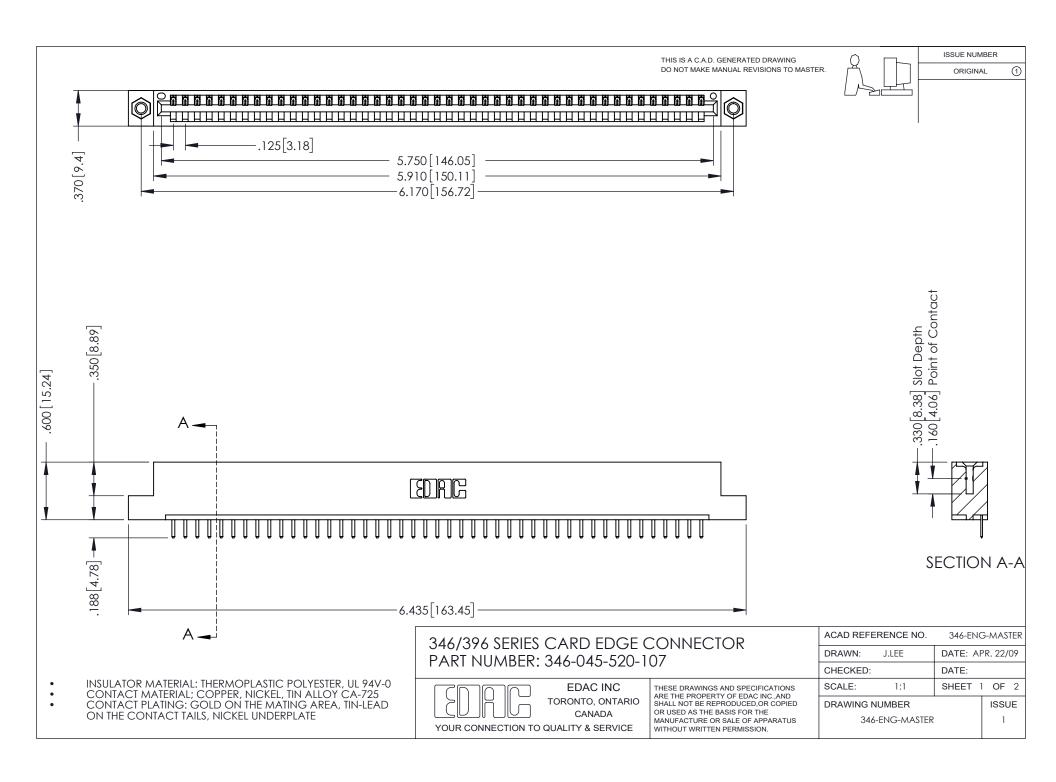

## **Contact Code 556**

INSULATOR MATERIAL: THERMOPLASTIC POLYESTER, UL 94V-0 CONTACT MATERIAL; COPPER, NICKEL, TIN ALLOY CA-725 CONTACT PLATING: GOLD ON THE MATING AREA, TIN-LEAD

ON THE CONTACT TAILS, NICKEL UNDERPLATE

## 346/396 SERIES CARD EDGE CONNECTOR CONTACT CODE 555,556,558,559,560 DIMENSIONS

YOUR CONNECTION TO QUALITY & SERVICE

**EDAC INC** TORONTO, ONTARIO CANADA

THESE DRAWINGS AND SPECIFICATIONS ARE THE PROPERTY OF EDAC INC.,AND SHALL NOT BE REPRODUCED, OR COPIED OR USED AS THE BASIS FOR THE MANUFACTURE OR SALE OF APPARATUS WITHOUT WRITTEN PERMISSION.