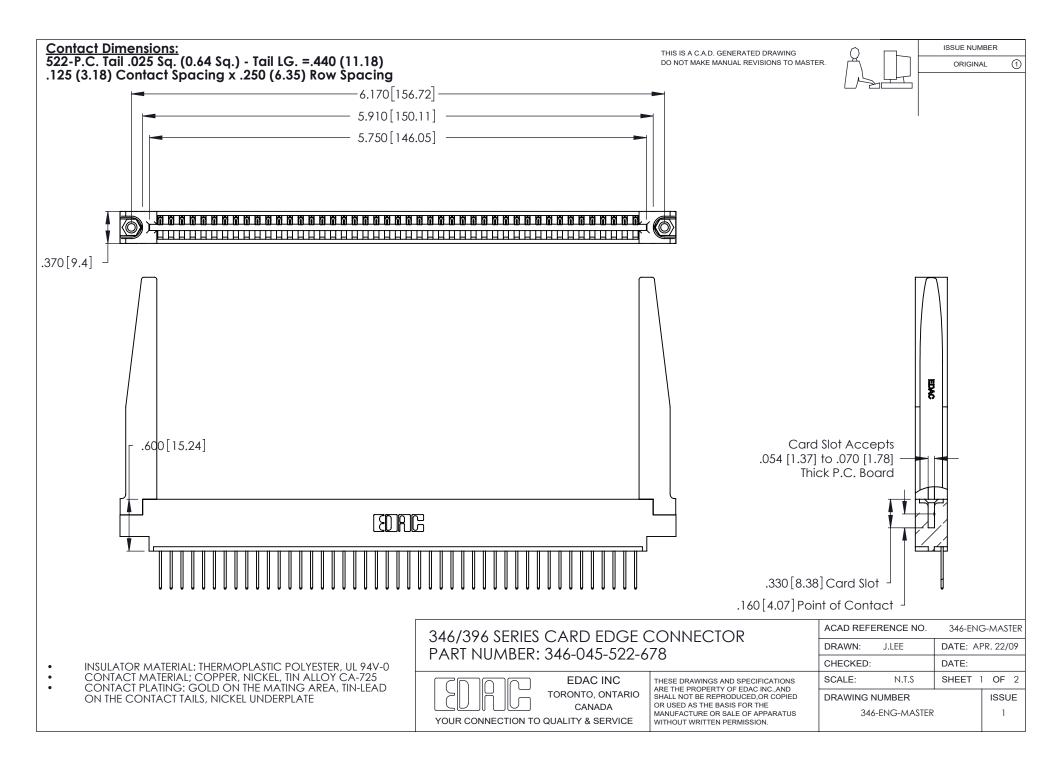

THIS IS A C.A.D. GENERATED DRAWING DO NOT MAKE MANUAL REVISIONS TO MASTER.

ISSUE NUMBER

ORIGINAL

1

**Contact Code 555** 

Contact Code 556

**Contact Code 558** 

**Contact Code 559** 

Contact Code 560

INSULATOR MATERIAL: THERMOPLASTIC POLYESTER, UL 94V-0 CONTACT MATERIAL; COPPER, NICKEL, TIN ALLOY CA-725 CONTACT PLATING: GOLD ON THE MATING AREA, TIN-LEAD

ON THE CONTACT TAILS, NICKEL UNDERPLATE

346/396 SERIES CARD EDGE CONNECTOR CONTACT CODE 555,556,558,559,560 DIMENSIONS

YOUR CONNECTION TO QUALITY & SERVICE

**EDAC INC** TORONTO, ONTARIO CANADA

THESE DRAWINGS AND SPECIFICATIONS ARE THE PROPERTY OF EDAC INC.,AND SHALL NOT BE REPRODUCED, OR COPIED OR USED AS THE BASIS FOR THE MANUFACTURE OR SALE OF APPARATUS WITHOUT WRITTEN PERMISSION.