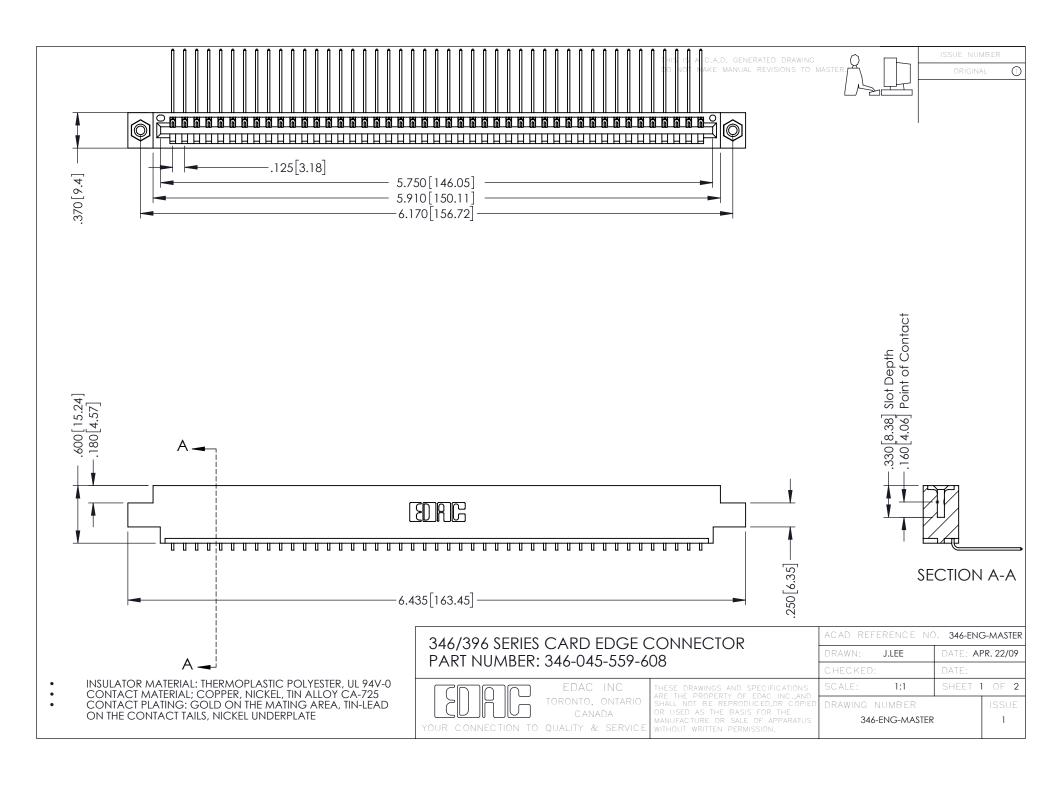

**Contact Code 555** 

**Contact Code 556** 

INSULATOR MATERIAL: THERMOPLASTIC POLYESTER, UL 94V-0 CONTACT MATERIAL; COPPER, NICKEL, TIN ALLOY CA-725

CONTACT PLATING: GOLD ON THE MATING AREA, TIN-LEAD ON THE CONTACT TAILS, NICKEL UNDERPLATE

## 346/396 SERIES CARD EDGE CONNECTOR CONTACT CODE 555,556,558,559,560 DIMENSIONS

YOUR CONNECTION TO QUALITY & SERVICE

|   | ACAD REFERENCE NO. 346-ENG-MASTER |                  |
|---|-----------------------------------|------------------|
|   | DRAWN: J.LEE                      | DATE: APR. 22/09 |
|   | CHECKED:                          | DATE:            |
|   | SCALE: 1:1                        | SHEET 2 OF 2     |
| D | DRAWING NUMBER                    | ISSUE            |

346-ENG-MASTER