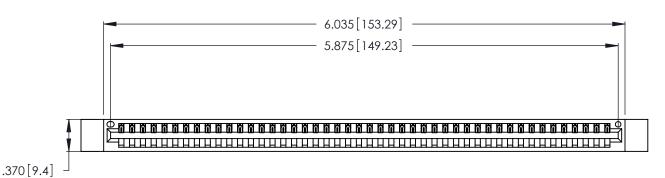

346/396 SERIES CARD EDGE CONNECTOR PART NUMBER: 346-046-522-612

**EDAC INC** TORONTO, ONTARIO CANADA

THESE DRAWINGS AND SPECIFICATIONS ARE THE PROPERTY OF EDAC INC.,AND SHALL NOT BE REPRODUCED, OR COPIED OR USED AS THE BASIS FOR THE MANUFACTURE OR SALE OF APPARATUS WITHOUT WRITTEN PERMISSION.

<u>Contact Dimensions:</u>
522-P.C. Tail .025 Sq. (0.64 Sq.) - Tail LG. =.440 (11.18)
.125 (3.18) Contact Spacing x .250 (6.35) Row Spacing

THIS IS A C.A.D. GENERATED DRAWING DO NOT MAKE MANUAL REVISIONS TO MASTER.