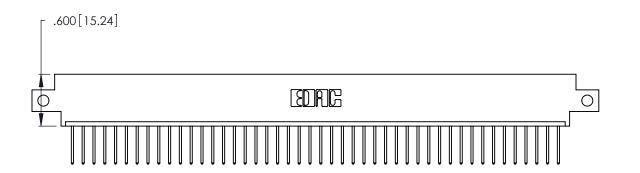

346/396 SERIES CARD EDGE CONNECTOR PART NUMBER: 346-046-522-612

**EDAC INC** TORONTO, ONTARIO CANADA

THESE DRAWINGS AND SPECIFICATIONS ARE THE PROPERTY OF EDAC INC.,AND SHALL NOT BE REPRODUCED, OR COPIED OR USED AS THE BASIS FOR THE MANUFACTURE OR SALE OF APPARATUS WITHOUT WRITTEN PERMISSION.

346/396 SERIES CARD EDGE CONNECTOR CONTACT CODE 555,556,558,559,560 DIMENSIONS

YOUR CONNECTION TO QUALITY & SERVICE

**EDAC INC** TORONTO, ONTARIO CANADA

THESE DRAWINGS AND SPECIFICATIONS ARE THE PROPERTY OF EDAC INC.,AND SHALL NOT BE REPRODUCED, OR COPIED OR USED AS THE BASIS FOR THE MANUFACTURE OR SALE OF APPARATUS WITHOUT WRITTEN PERMISSION.