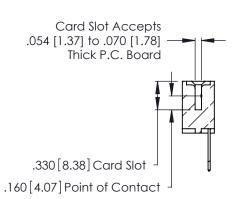

THIS IS A C.A.D. GENERATED DRAWING DO NOT MAKE MANUAL REVISIONS TO MASTER.

ISSUE NUMBER

ORIGINAL

1

**Contact Code 555** 

Contact Code 556

**Contact Code 558** 

**Contact Code 559** 

Contact Code 560

INSULATOR MATERIAL: THERMOPLASTIC POLYESTER, UL 94V-0 CONTACT MATERIAL; COPPER, NICKEL, TIN ALLOY CA-725 CONTACT PLATING: GOLD ON THE MATING AREA, TIN-LEAD

ON THE CONTACT TAILS, NICKEL UNDERPLATE

346/396 SERIES CARD EDGE CONNECTOR CONTACT CODE 555,556,558,559,560 DIMENSIONS

YOUR CONNECTION TO QUALITY & SERVICE

**EDAC INC** TORONTO, ONTARIO CANADA

THESE DRAWINGS AND SPECIFICATIONS ARE THE PROPERTY OF EDAC INC.,AND SHALL NOT BE REPRODUCED, OR COPIED OR USED AS THE BASIS FOR THE MANUFACTURE OR SALE OF APPARATUS WITHOUT WRITTEN PERMISSION.