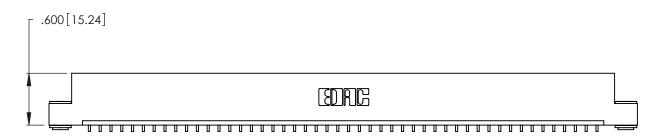

YOUR CONNECTION TO QUALITY & SERVICE

**EDAC INC** TORONTO, ONTARIO CANADA

THESE DRAWINGS AND SPECIFICATIONS ARE THE PROPERTY OF EDAC INC., AND SHALL NOT BE REPRODUCED, OR COPIED OR USED AS THE BASIS FOR THE MANUFACTURE OR SALE OF APPARATUS WITHOUT WRITTEN PERMISSION.

INSULATOR MATERIAL: THERMOPLASTIC POLYESTER, UL 94V-0 CONTACT MATERIAL; COPPER, NICKEL, TIN ALLOY CA-725

CONTACT PLATING: GOLD ON THE MATING AREA, TIN-LEAD ON THE CONTACT TAILS, NICKEL UNDERPLATE

346/396 SERIES CARD EDGE CONNECTOR PART NUMBER: 346-048-559-103