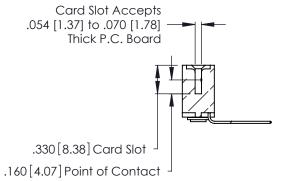

Contact Dimensions:
559-90 Degree Bend (Code 541 Contacts)
See Sheet 2 for Contact Code 555, 556, 558, 559, 560 Dimensions ISSUE NUMBER THIS IS A C.A.D. GENERATED DRAWING DO NOT MAKE MANUAL REVISIONS TO MASTER. ORIGINAL -6.545 [166.24] 6.285[159.64] 6.125 [155.58] .370 [9.4]

INSULATOR MATERIAL: THERMOPLASTIC POLYESTER, UL 94V-0 CONTACT MATERIAL; COPPER, NICKEL, TIN ALLOY CA-725

CONTACT PLATING: GOLD ON THE MATING AREA, TIN-LEAD ON THE CONTACT TAILS, NICKEL UNDERPLATE

346/396 SERIES CARD EDGE CONNECTOR PART NUMBER: 346-048-559-103