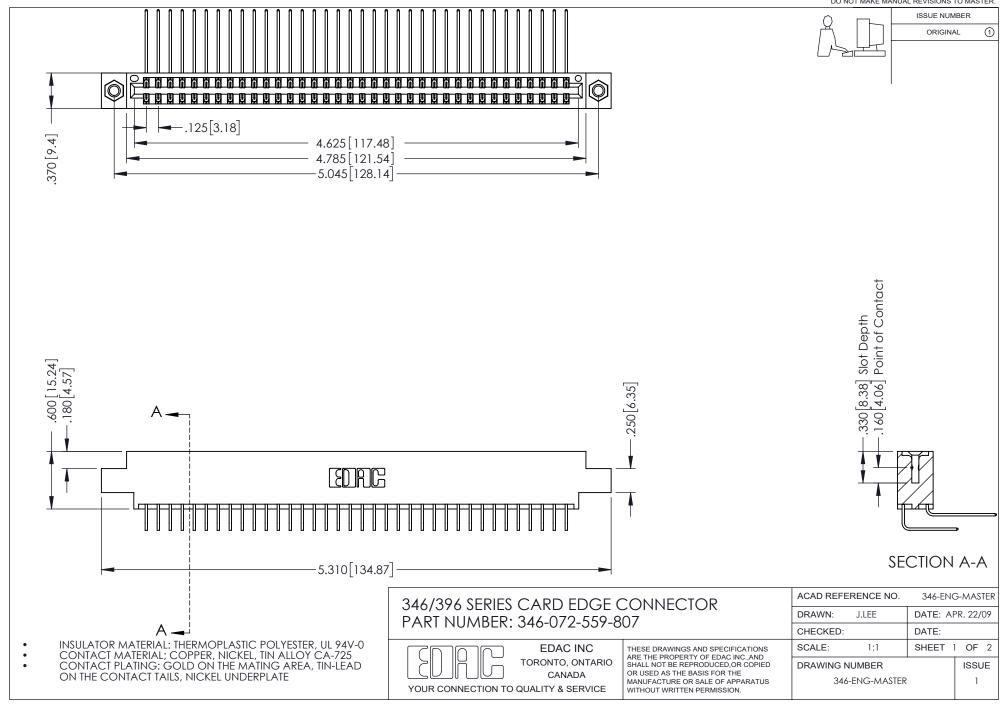

## **Contact Code 556**

INSULATOR MATERIAL: THERMOPLASTIC POLYESTER, UL 94V-0 CONTACT MATERIAL; COPPER, NICKEL, TIN ALLOY CA-725 CONTACT PLATING: GOLD ON THE MATING AREA, TIN-LEAD

ON THE CONTACT TAILS, NICKEL UNDERPLATE

## 346/396 SERIES CARD EDGE CONNECTOR CONTACT CODE 555,556,558,559,560 DIMENSIONS

YOUR CONNECTION TO QUALITY & SERVICE

**EDAC INC** TORONTO, ONTARIO CANADA

THESE DRAWINGS AND SPECIFICATIONS ARE THE PROPERTY OF EDAC INC.,AND SHALL NOT BE REPRODUCED, OR COPIED OR USED AS THE BASIS FOR THE MANUFACTURE OR SALE OF APPARATUS WITHOUT WRITTEN PERMISSION.