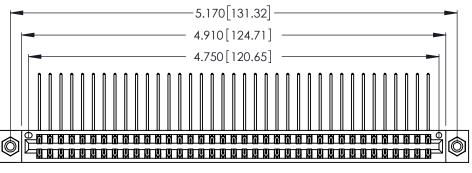

- INSULATOR MATERIAL: THERMOPLASTIC POLYESTER, UL 94V-0 CONTACT MATERIAL; COPPER, NICKEL, TIN ALLOY CA-725
- CONTACT PLATING: GOLD ON THE MATING AREA, TIN-LEAD ON THE CONTACT TAILS, NICKEL UNDERPLATE

| 346/396 SERIES CARD EDGE CONNECTO | k |
|-----------------------------------|---|
| PART NUMBER: 346-074-558-808      |   |