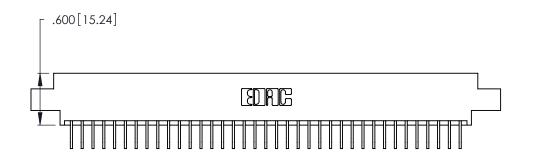

Contact Dimensions:
558-90 Degree Bend (Code 541 Contacts)
See Sheet 2 for Contact Code 555, 556, 558, 559, 560 Dimensions

.370 [9.4]

THIS IS A C.A.D. GENERATED DRAWING DO NOT MAKE MANUAL REVISIONS TO MASTER.