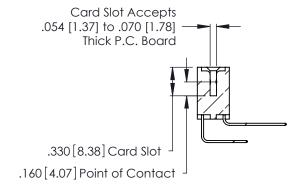

Contact Code 560

INSULATOR MATERIAL: THERMOPLASTIC POLYESTER, UL 94V-0 CONTACT MATERIAL; COPPER, NICKEL, TIN ALLOY CA-725 CONTACT PLATING: GOLD ON THE MATING AREA, TIN-LEAD

ON THE CONTACT TAILS, NICKEL UNDERPLATE