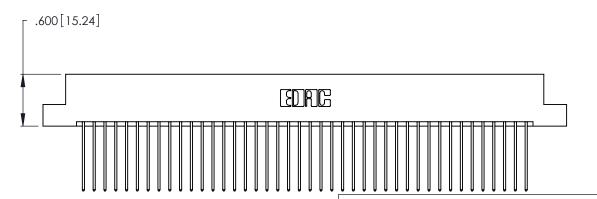

ISSUE NUMBER ORIGINAL 1

Card Slot Accepts .054 [1.37] to .070 [1.78] Thick P.C. Board .330 [8.38] Card Slot .160 [4.07] Point of Contact

INSULATOR MATERIAL: THERMOPLASTIC POLYESTER, UL 94V-0 CONTACT MATERIAL; COPPER, NICKEL, TIN ALLOY CA-725

CONTACT PLATING: GOLD ON THE MATING AREA, TIN-LEAD ON THE CONTACT TAILS, NICKEL UNDERPLATE

346/396 SERIES CARD EDGE CONNECTOR PART NUMBER: 346-084-541-202

YOUR CONNECTION TO QUALITY & SERVICE

**EDAC INC** TORONTO, ONTARIO CANADA