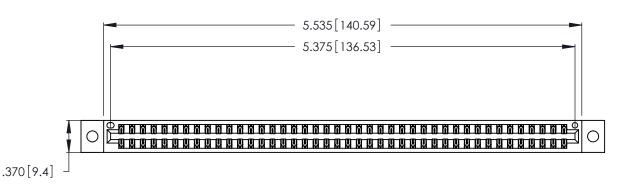

<u>Contact Dimensions:</u>
541-Wire Wrap .025 Sq. (0.64 Sq.) - Tail LG. =.750 (19.05)
.125 (3.18) Contact Spacing x .250 (6.35) Row Spacing

THIS IS A C.A.D. GENERATED DRAWING DO NOT MAKE MANUAL REVISIONS TO MASTER.

ISSUE NUMBER ORIGINAL 1

Card Slot Accepts .054 [1.37] to .070 [1.78] Thick P.C. Board .330 [8.38] Card Slot .160 [4.07] Point of Contact

INSULATOR MATERIAL: THERMOPLASTIC POLYESTER, UL 94V-0 CONTACT MATERIAL; COPPER, NICKEL, TIN ALLOY CA-725

CONTACT PLATING: GOLD ON THE MATING AREA, TIN-LEAD ON THE CONTACT TAILS, NICKEL UNDERPLATE

346/396 SERIES CARD EDGE CONNECTOR PART NUMBER: 346-084-541-202

YOUR CONNECTION TO QUALITY & SERVICE

**EDAC INC** TORONTO, ONTARIO CANADA