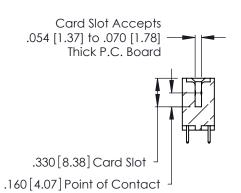

**Contact Code 560** 

INSULATOR MATERIAL: THERMOPLASTIC POLYESTER, UL 94V-0 CONTACT MATERIAL; COPPER, NICKEL, TIN ALLOY CA-725 CONTACT PLATING: GOLD ON THE MATING AREA, TIN-LEAD

ON THE CONTACT TAILS, NICKEL UNDERPLATE

346/396 SERIES CARD EDGE CONNECTOR CONTACT CODE 555,556,558,559,560 DIMENSIONS

YOUR CONNECTION TO QUALITY & SERVICE

**EDAC INC** TORONTO, ONTARIO CANADA

THESE DRAWINGS AND SPECIFICATIONS ARE THE PROPERTY OF EDAC INC.,AND SHALL NOT BE REPRODUCED, OR COPIED OR USED AS THE BASIS FOR THE MANUFACTURE OR SALE OF APPARATUS WITHOUT WRITTEN PERMISSION.