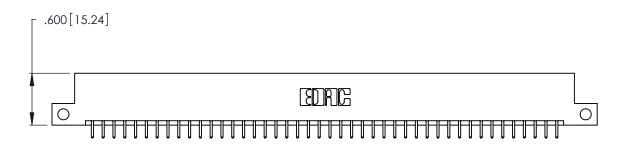

<u>Contact Dimensions:</u>
521-P.C. Tail .025 Sq. (0.64 Sq.) - Tail LG. =.150 (3.81)
.125 (3.18) Contact Spacing x .250 (6.35) Row Spacing

THIS IS A C.A.D. GENERATED DRAWING DO NOT MAKE MANUAL REVISIONS TO MASTER.

1

— 5.785[146.94] -- 5.625[142.88] -.370 [9.4]

- INSULATOR MATERIAL: THERMOPLASTIC POLYESTER, UL 94V-0 CONTACT MATERIAL; COPPER, NICKEL, TIN ALLOY CA-725
- CONTACT PLATING: GOLD ON THE MATING AREA, TIN-LEAD ON THE CONTACT TAILS, NICKEL UNDERPLATE

346/396 SERIES CARD EDGE CONNECTOR PART NUMBER: 346-088-521-212

**EDAC INC** TORONTO, ONTARIO CANADA

THESE DRAWINGS AND SPECIFICATIONS ARE THE PROPERTY OF EDAC INC., AND SHALL NOT BE REPRODUCED, OR COPIED OR USED AS THE BASIS FOR THE MANUFACTURE OR SALE OF APPARATUS WITHOUT WRITTEN PERMISSION.