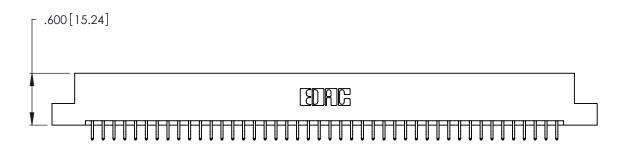

346/396 SERIES CARD EDGE CONNECTOR PART NUMBER: 346-088-556-202

YOUR CONNECTION TO QUALITY & SERVICE

**EDAC INC** TORONTO, ONTARIO CANADA

THESE DRAWINGS AND SPECIFICATIONS ARE THE PROPERTY OF EDAC INC., AND SHALL NOT BE REPRODUCED, OR COPIED OR USED AS THE BASIS FOR THE MANUFACTURE OR SALE OF APPARATUS WITHOUT WRITTEN PERMISSION.