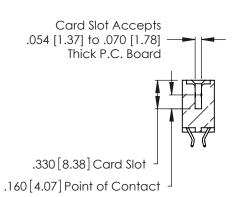

Contact Dimensions:
556-Extender Board Bend (Code 520 Contacts)
See Sheet 2 for Contact Code 555, 556, 558, 559, 560 Dimensions

THIS IS A C.A.D. GENERATED DRAWING DO NOT MAKE MANUAL REVISIONS TO MASTER.

THIS IS A C.A.D. GENERATED DRAWING DO NOT MAKE MANUAL REVISIONS TO MASTER.

ISSUE NUMBER

ORIGINAL

1

**Contact Code 555** 

Contact Code 556

**Contact Code 558** 

**Contact Code 559** 

Contact Code 560

INSULATOR MATERIAL: THERMOPLASTIC POLYESTER, UL 94V-0 CONTACT MATERIAL; COPPER, NICKEL, TIN ALLOY CA-725 CONTACT PLATING: GOLD ON THE MATING AREA, TIN-LEAD

ON THE CONTACT TAILS, NICKEL UNDERPLATE

346/396 SERIES CARD EDGE CONNECTOR CONTACT CODE 555,556,558,559,560 DIMENSIONS

YOUR CONNECTION TO QUALITY & SERVICE

**EDAC INC** TORONTO, ONTARIO CANADA

THESE DRAWINGS AND SPECIFICATIONS ARE THE PROPERTY OF EDAC INC.,AND SHALL NOT BE REPRODUCED, OR COPIED OR USED AS THE BASIS FOR THE MANUFACTURE OR SALE OF APPARATUS WITHOUT WRITTEN PERMISSION.