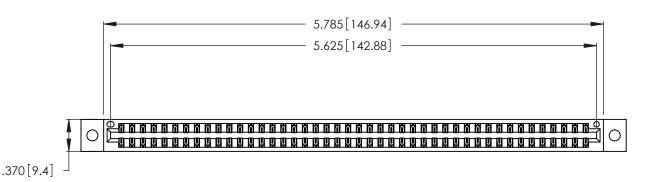

346/396 SERIES CARD EDGE CONNECTOR PART NUMBER: 346-088-556-202

YOUR CONNECTION TO QUALITY & SERVICE

**EDAC INC** TORONTO, ONTARIO CANADA

THESE DRAWINGS AND SPECIFICATIONS ARE THE PROPERTY OF EDAC INC., AND SHALL NOT BE REPRODUCED, OR COPIED OR USED AS THE BASIS FOR THE MANUFACTURE OR SALE OF APPARATUS WITHOUT WRITTEN PERMISSION.