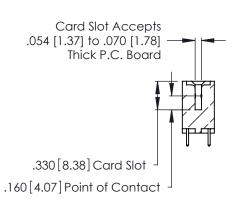

<u>Contact Dimensions:</u>
521-P.C. Tail .025 Sq. (0.64 Sq.) - Tail LG. =.150 (3.81)
.125 (3.18) Contact Spacing x .250 (6.35) Row Spacing

THIS IS A C.A.D. GENERATED DRAWING DO NOT MAKE MANUAL REVISIONS TO MASTER.