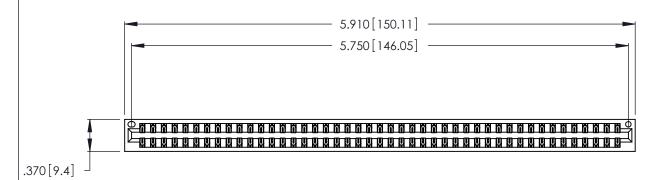

<u>Contact Dimensions:</u>
521-P.C. Tail .025 Sq. (0.64 Sq.) - Tail LG. =.150 (3.81)
.125 (3.18) Contact Spacing x .250 (6.35) Row Spacing

THIS IS A C.A.D. GENERATED DRAWING DO NOT MAKE MANUAL REVISIONS TO MASTER.

1

INSULATOR MATERIAL: THERMOPLASTIC POLYESTER, UL 94V-0 CONTACT MATERIAL; COPPER, NICKEL, TIN ALLOY CA-725

CONTACT PLATING: GOLD ON THE MATING AREA, TIN-LEAD ON THE CONTACT TAILS, NICKEL UNDERPLATE

| 346/396 SERIES CARD EDGE CONNECTOR |
|------------------------------------|
| PART NUMBER: 346-090-521-201       |