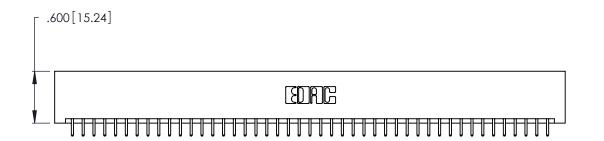

1

INSULATOR MATERIAL: THERMOPLASTIC POLYESTER, UL 94V-0 CONTACT MATERIAL; COPPER, NICKEL, TIN ALLOY CA-725

CONTACT PLATING: GOLD ON THE MATING AREA, TIN-LEAD ON THE CONTACT TAILS, NICKEL UNDERPLATE

| 346/396 SERIES CARD EDGE CONNECTOR |
|------------------------------------|
| PART NUMBER: 346-090-521-201       |