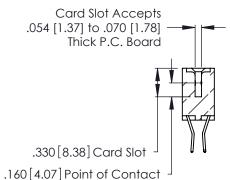

Contact Dimensions:
560-Extender Board Bend (Code 523 Contacts)
See Sheet 2 for Contact Code 555, 556, 558, 559, 560 Dimensions ISSUE NUMBER THIS IS A C.A.D. GENERATED DRAWING DO NOT MAKE MANUAL REVISIONS TO MASTER. ORIGINAL 1 — 6.160 [156.46] -- 6.000 [152.4] — .370 [9.4]