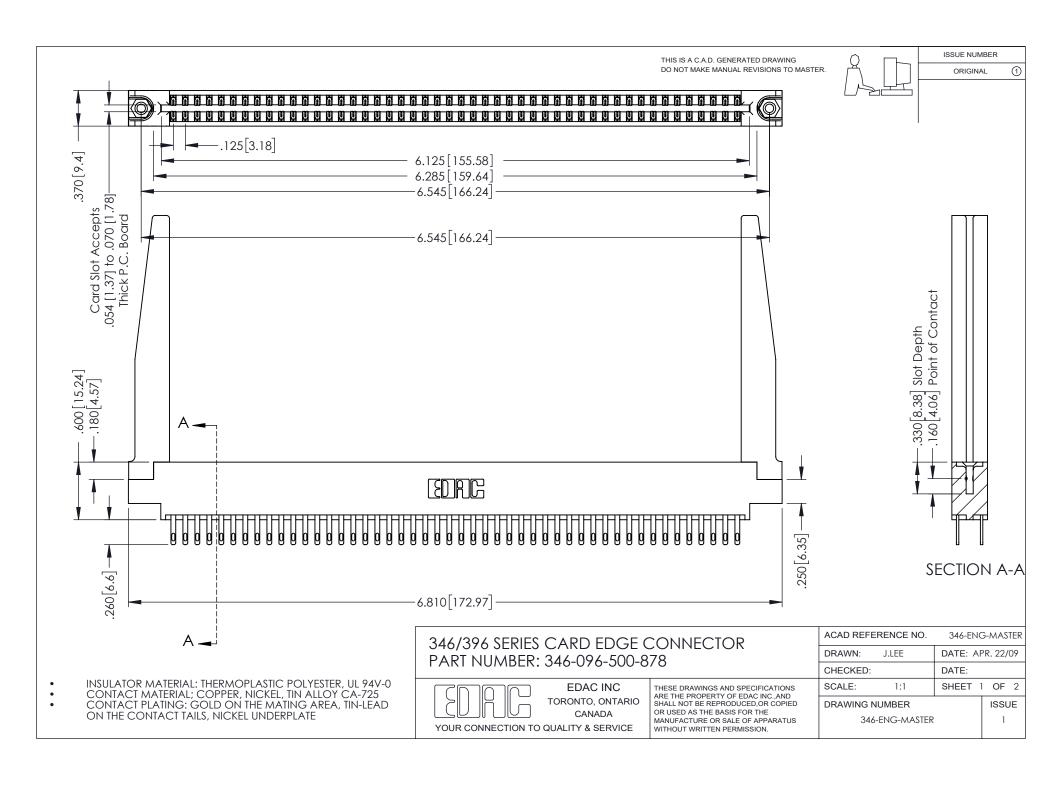

## **Contact Code 556**

INSULATOR MATERIAL: THERMOPLASTIC POLYESTER, UL 94V-0 CONTACT MATERIAL; COPPER, NICKEL, TIN ALLOY CA-725 CONTACT PLATING: GOLD ON THE MATING AREA, TIN-LEAD

ON THE CONTACT TAILS, NICKEL UNDERPLATE

## 346/396 SERIES CARD EDGE CONNECTOR CONTACT CODE 555,556,558,559,560 DIMENSIONS

YOUR CONNECTION TO QUALITY & SERVICE

**EDAC INC** TORONTO, ONTARIO CANADA

THESE DRAWINGS AND SPECIFICATIONS ARE THE PROPERTY OF EDAC INC.,AND SHALL NOT BE REPRODUCED, OR COPIED OR USED AS THE BASIS FOR THE MANUFACTURE OR SALE OF APPARATUS WITHOUT WRITTEN PERMISSION.