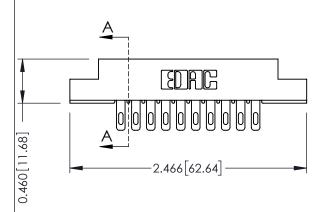

**Mounting Option** 

**Contact Detail** 

07-M3-0.5 Metric Threaded Inserts

500-Wire Hole .087x.013(2.21x0.33) - Tail LG.=.282(7.16) .156 [3.96] Contact Spacing x .140 [3.56] Row Spacing







**See Accompanying Page for: Mounting Options** 

| 305 / 315 / 355 Card Edge Connecto | r |
|------------------------------------|---|
| Part Number: 355-020-500-207       |   |

YOUR CONNECTION TO QUALITY & SERVICE

| ACAD REFERENCE NO | . 305 ENG MASTER  |
|-------------------|-------------------|
| DRAWN: J.LEE      | DATE: SEPT. 21/09 |
| CHECKED:          | DATE:             |
| SCALE: NTS        | SHEET 1 OF 2      |
| DRAWING NUMBER    | ISSUE             |
| 305 Assembly      | 1                 |

0.295[7.49] Card Slot SECTION A-A 0.090[2.29] Point of Contact