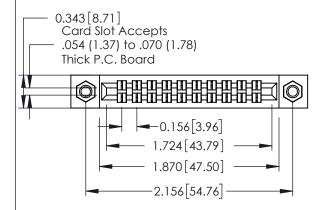

**Mounting Option** 

**Contact Detail** 

07-M3-0.5 Metric Threaded Inserts

500-Wire Hole .087x.013(2.21x0.33) - Tail LG.=.282(7.16) .156 [3.96] Contact Spacing x .140 [3.56] Row Spacing

**See Accompanying Page for: Mounting Options** 