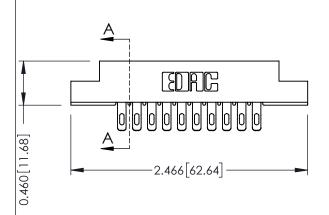

## **Contact Detail**

555-Extender Board Bend (Code 500 Contacts) .156 [3.96] Contact Spacing x .140 [3.56] Row Spacing

**See Accompanying Page for: Mounting Options** 

305 / 315 / 355 Card Edge Connector Part Number: 355-020-555-504