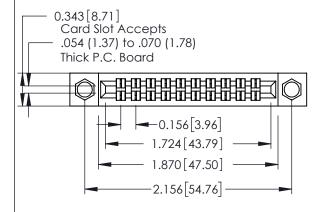

## **Mounting Option**

04-.156 (3.96) Dia. Mounting Holes

## **Contact Detail**

555-Extender Board Bend (Code 500 Contacts) .156 [3.96] Contact Spacing x .140 [3.56] Row Spacing





**See Accompanying Page for: Mounting Options** 

305 / 315 / 355 Card Edge Connector Part Number: 355-020-555-504

YOUR CONNECTION TO QUALITY & SERVICE

|   | ACAD REFERENCE NO. 305 ENG MASTER |                   |
|---|-----------------------------------|-------------------|
|   | DRAWN: J.LEE                      | DATE: SEPT. 21/09 |
|   | CHECKED:                          | DATE:             |
|   | SCALE: NTS                        | SHEET 1 OF 2      |
| ) | DRAWING NUMBER                    | ISSUE             |

305 Assembly

0.330 [8.38] Card Slot 0.125[3.18]

Point of Contact