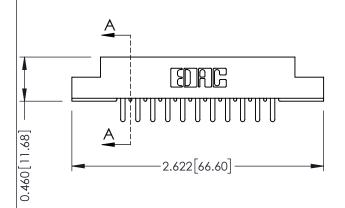

**Mounting Option** 

**Contact Detail** 

04-.156 (3.96) Dia. Mounting Holes

520-P.C. Tail .046x.013(1.17x0.33) - Tail LG.=.213(5.41) .156 [3.96] Contact Spacing x .140 [3.56] Row Spacing

**See Accompanying Page for: Mounting Options** 