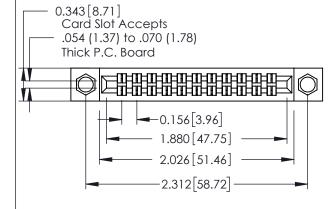

**Mounting Option** 

**Contact Detail** 

04-.156 (3.96) Dia. Mounting Holes

520-P.C. Tail .046x.013(1.17x0.33) - Tail LG.=.213(5.41) .156 [3.96] Contact Spacing x .140 [3.56] Row Spacing

**See Accompanying Page for: Mounting Options** 