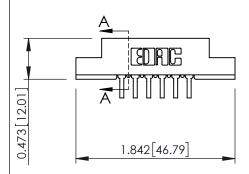

## **See Accompanying Pages for:**

- **Contact Bend Details**
- **Mounting Options**

SECTION A-A

| 307 / 357 Card Edge Connector<br>Part Number: 357-012-559-208 |                             |                                                                                                        | ACAD REFERENCE NO. 307 ENG MASTER |             |          |          |
|---------------------------------------------------------------|-----------------------------|--------------------------------------------------------------------------------------------------------|-----------------------------------|-------------|----------|----------|
|                                                               |                             |                                                                                                        | DRAWN:                            | J.LEE       | DATE: AU | G. 11/09 |
|                                                               |                             |                                                                                                        | CHECKED:                          |             | DATE:    |          |
| SDPG<br>OUR CONNECTION TO                                     | EDAC INC                    | THESE DRAWINGS AND SPECIFICATIONS                                                                      | SCALE:                            | NTS         | SHEET '  | 1 OF 3   |
|                                                               | TORONTO, ONTARIO            | ARE THE PROPERTY OF EDAC INC.,AND<br>SHALL NOT BE REPRODUCED,OR COPIED<br>OR USED AS THE BASIS FOR THE | DRAWING                           | NUMBER      |          | ISSUE    |
|                                                               | CANADA<br>QUALITY & SERVICE | MANUFACTURE OR SALE OF APPARATUS WITHOUT WRITTEN PERMISSION.                                           | 30                                | 07 Assembly |          | 1        |