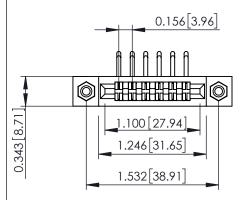

Mounting Option
#4-40 Unified Threaded Inserts

**Contact Detail** 

90 Degree Bend (Code 422 and 440 Contacts) .156 [3.96] Contact Spacing x .200 [5.08] Row Spacing