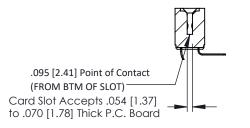

Mounting Option
#4-40 Unified Threaded Inserts

**Contact Detail** 

90 Degree Bend (Code 422 and 440 Contacts) .156 [3.96] Contact Spacing x .200 [5.08] Row Spacing





## **See Accompanying Pages for:**

- **Contact Bend Details**
- **Mounting Options**

SECTION A-A



| 307 / 357 Card Edge Connector<br>Part Number: 357-012-559-208 |                             |                                                                                                        | ACAD REFERENCE NO. 307 ENG MASTER |             |          |          |
|---------------------------------------------------------------|-----------------------------|--------------------------------------------------------------------------------------------------------|-----------------------------------|-------------|----------|----------|
|                                                               |                             |                                                                                                        | DRAWN:                            | J.LEE       | D