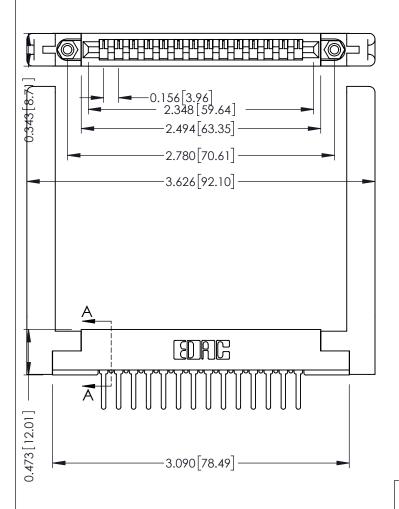

SECTION A-A

ORIGINAL

(FROM BTM OF SLOT) Card Slot Accepts .054 [1.37] to .070 [1.78] Thick P.C. Board

307 / 357 Card Edge Connector Part Number: 357-014-427-158

YOUR CONNECTION TO QUALITY & SERVICE

**EDAC INC** TORONTO, ONTARIO CANADA

.175 [4.45] Point of Contact

**See Accompanying Pages for:** 

- **Contact Bend Details**
- **Mounting Options**