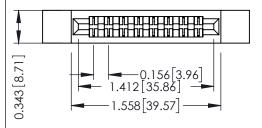

## **Mounting Option**

**Contact Detail** 

.128 (3.25) Dia. Side Mounting Holes Extender Board Bend (Code 422 Contacts) .156 [3.96] Contact Spacing x .200 [5.08] Row Spacing