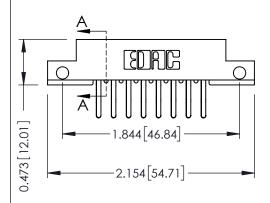

## SECTION A-A

|                              | 307 / 357 Card Edge Connector |
|------------------------------|-------------------------------|
| Part Number: 357-016-460-212 |                               |
|                              |                               |