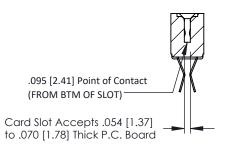

## SECTION A-A

|                              | 307 / 357 Card Edge Connector |
|------------------------------|-------------------------------|
| Part Number: 357-016-460-212 |                               |
|                              |                               |