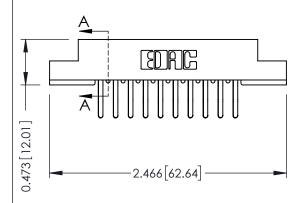

## SECTION A-A

307 ENG MASTER

| 307 / 357 Card Edge Connector<br>Part Number: 357-020-460-202 |                                        |                                                                                                                   |  |  |  |
|---------------------------------------------------------------|----------------------------------------|-------------------------------------------------------------------------------------------------------------------|--|--|--|
|                                                               | EDAC INC<br>TORONTO, ONTARIO<br>CANADA | THESE DRAWINGS AND SPECIFICA' ARE THE PROPERTY OF EDAC INC SHALL NOT BE REPRODUCED,OR OR USED AS THE BASIS FOR TH |  |  |  |