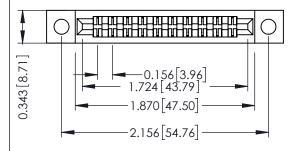

Mounting Option
.128 (3.25) Dia. Mounting Holes

**Contact Detail** 

Extender Board Bend (Code 422 Contacts)
.156 [3.96] Contact Spacing x .200 [5.08] Row Spacing

THIS IS A C.A.D. GENERATED DRAWING
DO NOT MAKE MANUAL REVISIONS TO MAS