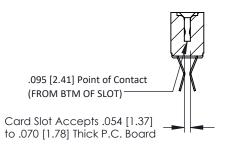

Mounting Option
.128 (3.25) Dia. Mounting Holes

**Contact Detail** 

Extender Board Bend (Code 422 Contacts)
.156 [3.96] Contact Spacing x .200 [5.08] Row Spacing

THIS IS A C.A.D. GENERATED DRAWING
DO NOT MAKE MANUAL REVISIONS TO MAS