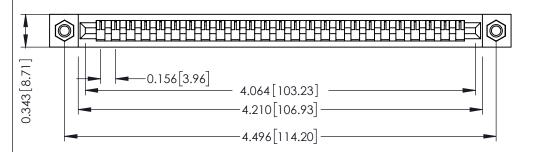

**Mounting Option** M3-0.5 Metric Threaded Inserts **Contact Detail** 

PC Tail .023x.013(0.58x0.33) - Tail LG=.213(5.41) .156 [3.96] Contact Spacing x .200 [5.08] Row Spacing

THIS IS A C.A.D. GENERATED DRAWING DO NOT MAKE MANUAL REVISIONS TO MASTER.