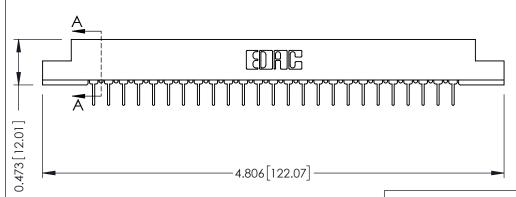

## SECTION A-A

.175 [4.45] Point of Contact (FROM BTM OF SLOT) Card Slot Accepts .054 [1.37] to .070 [1.78] Thick P.C. Board

**See Accompanying Pages for:** 

- **Contact Bend Details**
- **Mounting Options**