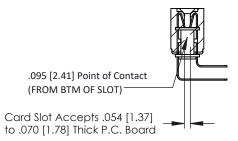

**Mounting Option** .116 (2.95) I.D. Floating Eyelets **Contact Detail** 

90 Degree Bend (Code 422 and 440 Contacts) .156 [3.96] Contact Spacing x .200 [5.08] Row Spacing