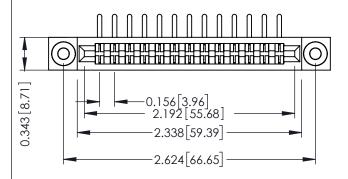

**Mounting Option** .116 (2.95) I.D. Floating Eyelets **Contact Detail** 

90 Degree Bend (Code 422 and 440 Contacts) .156 [3.96] Contact Spacing x .200 [5.08] Row Spacing