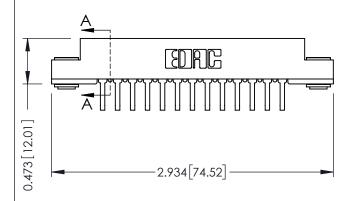

## SECTION A-A

307 ENG MASTER

| 307 / 357 Card Edge Connector<br>Part Number: 357-026-458-203 |                                        |                                                                                            |
|---------------------------------------------------------------|----------------------------------------|--------------------------------------------------------------------------------------------|
|                                                               | EDAC INC<br>TORONTO, ONTARIO<br>CANADA | THESE DRAWINGS AND S<br>ARE THE PROPERTY OF<br>SHALL NOT BE REPROD<br>OR USED AS THE BASIS |