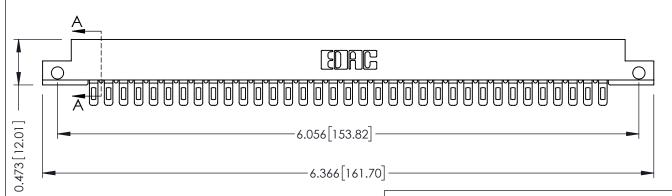

## **SECTION A-A**

**See Accompanying Pages for:** 

- **Contact Bend Details**
- **Mounting Options**

307 / 357 Card Edge Connector Part Number: 357-035-401-112

YOUR CONNECTION TO QUALITY & SERVICE

**EDAC INC** TORONTO, ONTARIO CANADA