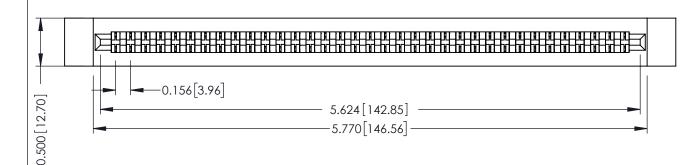

**Mounting Option Contact Detail** 

.128 (3.25) Dia. Side Mounting Holes Wire Hole .089x.014(2.29x0.36) - Tail LG=.213(5.41)

.156 [3.96] Contact Spacing x .200 [5.08] Row Spacing

ORIGINAL