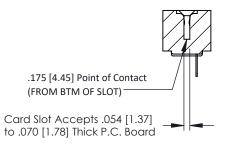

**Mounting Option Contact Detail** 

.128 (3.25) Dia. Side Mounting Holes Wire Hole .089x.014(2.29x0.36) - Tail LG=.213(5.41)

.156 [3.96] Contact Spacing x .200 [5.08] Row Spacing

ORIGINAL