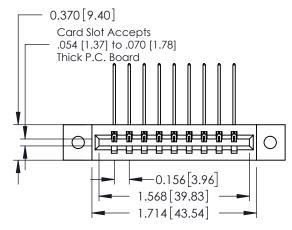

**Mounting Option** 

02-.128 (3.25) Dia. Mounting Holes

**Contact Detail** 

559-90 Degree Bend (Code 541 Contacts)

.156 [3.96] Contact Spacing x .200 [5.08] Row Spacing

THIS IS A C.A.D. GENERATED DRAWING DO NOT MAKE MANUAL REVISIONS TO MASTER.