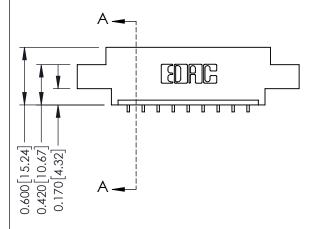

**Mounting Option** 

02-.128 (3.25) Dia. Mounting Holes

**Contact Detail** 

559-90 Degree Bend (Code 541 Contacts)

.156 [3.96] Contact Spacing x .200 [5.08] Row Spacing

THIS IS A C.A.D. GENERATED DRAWING DO NOT MAKE MANUAL REVISIONS TO MASTER.