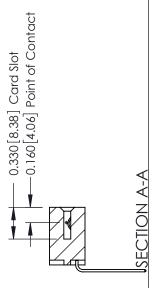

ISSUE NUMBER

ORIGINAL

1

| 337 / 387 Series Card Edge Connector<br>Contact Bend Detail           |                                                                                                                                                                                                 | ACAD REFERENCE NO. | 337 ENG MASTER   |               |
|-----------------------------------------------------------------------|-------------------------------------------------------------------------------------------------------------------------------------------------------------------------------------------------|--------------------|------------------|---------------|
|                                                                       |                                                                                                                                                                                                 | DRAWN: J.LEE       | DATE: OCT. 06/09 |               |
|                                                                       |                                                                                                                                                                                                 | CHECKED:           | DATE:            |               |
| EDAC INC TORONTO, ONTARIO CANADA YOUR CONNECTION TO QUALITY & SERVICE | THESE DRAWINGS AND SPECIFICATIONS ARE THE PROPERTY OF EDAC INC.,AND SHALL NOT BE REPRODUCED,OR COPIED OR USED AS THE BASIS FOR THE MANUFACTURE OR SALE OF APPARATUS WITHOUT WRITTEN PERMISSION. | SCALE: NTS         | SHEET            | 2 <b>OF</b> 3 |
|                                                                       |                                                                                                                                                                                                 | DRAWING NUMBER     |                  | ISSUE         |
|                                                                       |                                                                                                                                                                                                 | 337 Assembly       |                  | 1             |