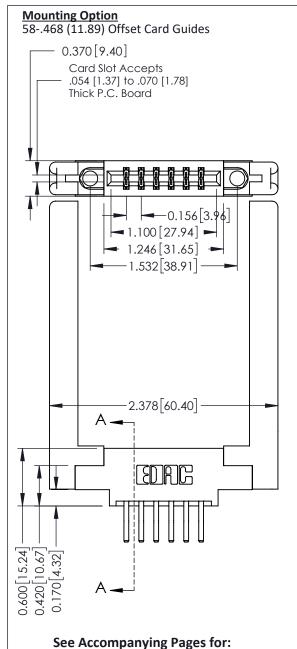

**Contact Bend Details** 

**Mounting Options** 

**Contact Detail** 

560-Extender Board Bend (Code 523 Contacts) .156 [3.96] Contact Spacing x .200 [5.08] Row Spacing

THIS IS A C.A.D. GENERATED DRAWING DO NOT MAKE MANUAL REVISIONS TO MASTER.

ISSUE NUMBER ORIGINAL

Point of Contact SECTION A-A Card Slot 0.330 [8.38] 0.160[4.06]

337 / 387 Series Card Edge Connector Part Number: 387-012-560-858

**EDAC INC** TORONTO, ONTARIO CANADA

THESE DRAWINGS AND SPECIFICATIONS ARE THE PROPERTY OF EDAC INC.,AND SHALL NOT BE REPRODUCED, OR COPIED OR USED AS THE BASIS FOR THE MANUFACTURE OR SALE OF APPARATUS WITHOUT WRITTEN PERMISSION.