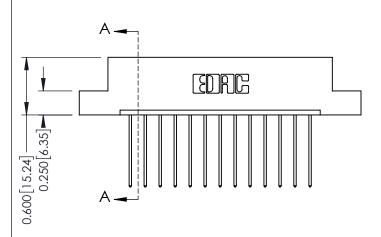

## **Mounting Option** 08-#4-40 Unified Threaded Inserts - 0.370[9.40] Card Slot Accepts .054 [1.37] to .070 [1.78] Thick P.C. Board -0.156[3.96] 2.192 [55.68] 2.338 [59.39]

**See Accompanying Pages for:** 

ISSUE NUMBER

ORIGINAL

| SECTION A-A |
|-------------|
|             |

337 / 387 Series Card Edge Connector Part Number: 387-013-541-108

**EDAC INC** TORONTO, ONTARIO CANADA

THESE DRAWINGS AND SPECIFICATIONS ARE THE PROPERTY OF EDAC INC.,AND SHALL NOT BE REPRODUCED, OR COPIED OR USED AS THE BASIS FOR THE MANUFACTURE OR SALE OF APPARATUS WITHOUT WRITTEN PERMISSION.