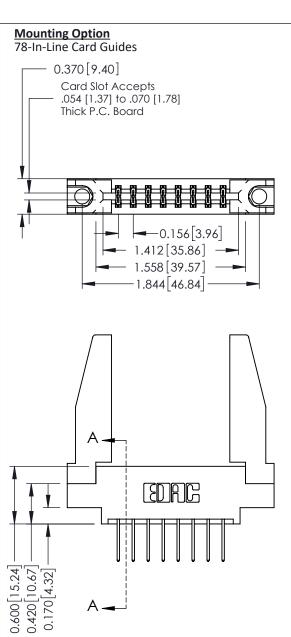

337 ENG MASTER

ACAD REFERENCE NO.

See Accompanying Pages for:

- **Contact Bend Details**
- **Mounting Options**

ISSUE NUMBER

ORIGINAL

1

| 337 / 387 Series Card Edge Connector<br>Contact Bend Detail           |                                                                                                                                                                                                  | ACAD REFERENCE NO. 337 E |                  | G MASTER      |
|-----------------------------------------------------------------------|--------------------------------------------------------------------------------------------------------------------------------------------------------------------------------------------------|--------------------------|------------------|---------------|
|                                                                       |                                                                                                                                                                                                  | DRAWN: J.LEE             | DATE: OCT. 06/09 |               |
|                                                                       |                                                                                                                                                                                                  | CHECKED:                 | CKED: DATE:      |               |
| EDAC INC TORONTO, ONTARIO CANADA YOUR CONNECTION TO QUALITY & SERVICE | THESE DRAWINGS AND SPECIFICATIONS ARE THE PROPERTY OF EDAC INC.,AND SHALL NOT BE REPRODUCED, OR COPIED OR USED AS THE BASIS FOR THE MANUFACTURE OR SALE OF APPARATUS WITHOUT WRITTEN PERMISSION. | SCALE: NTS               | SHEET            | 2 <b>OF</b> 3 |
|                                                                       |                                                                                                                                                                                                  | DRAWING NUMBER           |                  | ISSUE         |
|                                                                       |                                                                                                                                                                                                  | 337 Assembly             |                  | 1             |