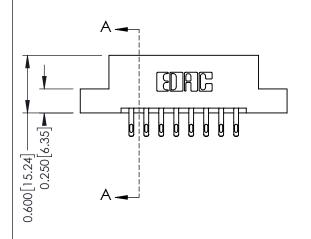

**Mounting Option** 

08-#4-40 Unified Threaded Inserts

**Contact Detail** 

555-Extender Board Bend (Code 500 Contacts) .156 [3.96] Contact Spacing x .200 [5.08] Row Spacing

THIS IS A C.A.D. GENERATED DRAWING DO NOT MAKE MANUAL REVISIONS TO MASTER.

ISSUE NUMBER

ORIGINAL

1

| 337 / 387 Series Card Edge Connector<br>Contact Bend Detail                        |                                                                                                                                                               | ACAD REFERENCE NO. | 337 ENG MASTER   |               |
|------------------------------------------------------------------------------------|---------------------------------------------------------------------------------------------------------------------------------------------------------------|--------------------|------------------|---------------|
|                                                                                    |                                                                                                                                                               | DRAWN: J.LEE       | DATE: OCT. 06/09 |               |
|                                                                                    |                                                                                                                                                               | CHECKED:           | DATE:            |               |
| TORONTO, ONTARIO CANADA ARE THE PROPEI SHALL NOT BE R OR USED AS THE MANUFACTURE C | THESE DRAWINGS AND SPECIFICATIONS ARE THE PROPERTY OF EDAC INCAND                                                                                             | SCALE: NTS         | SHEET            | 2 <b>OF</b> 3 |
|                                                                                    | ARE THE PROPERTY OF EDACING. AND SHALL NOT BE REPRODUCED, OR COPIED OR USED AS THE BASIS FOR THE MANUFACTURE OR SALE OF APPARATUS WITHOUT WRITTEN PERMISSION. | DRAWING NUMBER     |                  | ISSUE         |
|                                                                                    |                                                                                                                                                               | 337 Assembly       |                  | 1             |