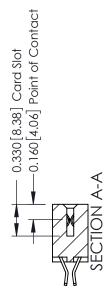

**Mounting Option** 

08-#4-40 Unified Threaded Inserts

**Contact Detail** 

555-Extender Board Bend (Code 500 Contacts) .156 [3.96] Contact Spacing x .200 [5.08] Row Spacing

THIS IS A C.A.D. GENERATED DRAWING DO NOT MAKE MANUAL REVISIONS TO MASTER.

ISSUE NUMBER

ORIGINAL

1

| 337 / 387 Series Card Edge Connector<br>Contact Bend Detail                        |                                                                                                                                                               | ACAD REFERENCE NO. | 337 ENG MASTER   |               |
|------------------------------------------------------------------------------------|---------------------------------------------------------------------------------------------------------------------------------------------------------------|--------------------|------------------|---------------|
|                                                                                    |                                                                                                                                                               | DRAWN: J.LEE       | DATE: OCT. 06/09 |               |
|                                                                                    |                                                                                                                                                               | CHECKED:           | DATE:            |               |
| TORONTO, ONTARIO CANADA ARE THE PROPEI SHALL NOT BE R OR USED AS THE MANUFACTURE C | THESE DRAWINGS AND SPECIFICATIONS ARE THE PROPERTY OF EDAC INCAND                                                                                             | SCALE: NTS         | SHEET            | 2 <b>OF</b> 3 |
|                                                                                    | ARE THE PROPERTY OF EDACING. AND SHALL NOT BE REPRODUCED, OR COPIED OR USED AS THE BASIS FOR THE MANUFACTURE OR SALE OF APPARATUS WITHOUT WRITTEN PERMISSION. | DRAWING NUMBER     |                  | ISSUE         |
|                                                                                    |                                                                                                                                                               | 337 Assembly       |                  | 1             |