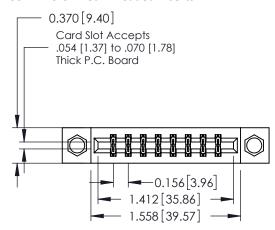

**Mounting Option** 

08-#4-40 Unified Threaded Inserts

**Contact Detail** 

555-Extender Board Bend (Code 500 Contacts) .156 [3.96] Contact Spacing x .200 [5.08] Row Spacing

THIS IS A C.A.D. GENERATED DRAWING DO NOT MAKE MANUAL REVISIONS TO MASTER.

ISSUE NUMBER

ORIGINAL

1

**See Accompanying Pages for:** 

- **Contact Bend Details**
- **Mounting Options**

| 337 / 387 Series Card Edge Connector |
|--------------------------------------|
| Part Number: 387-016-555-208         |