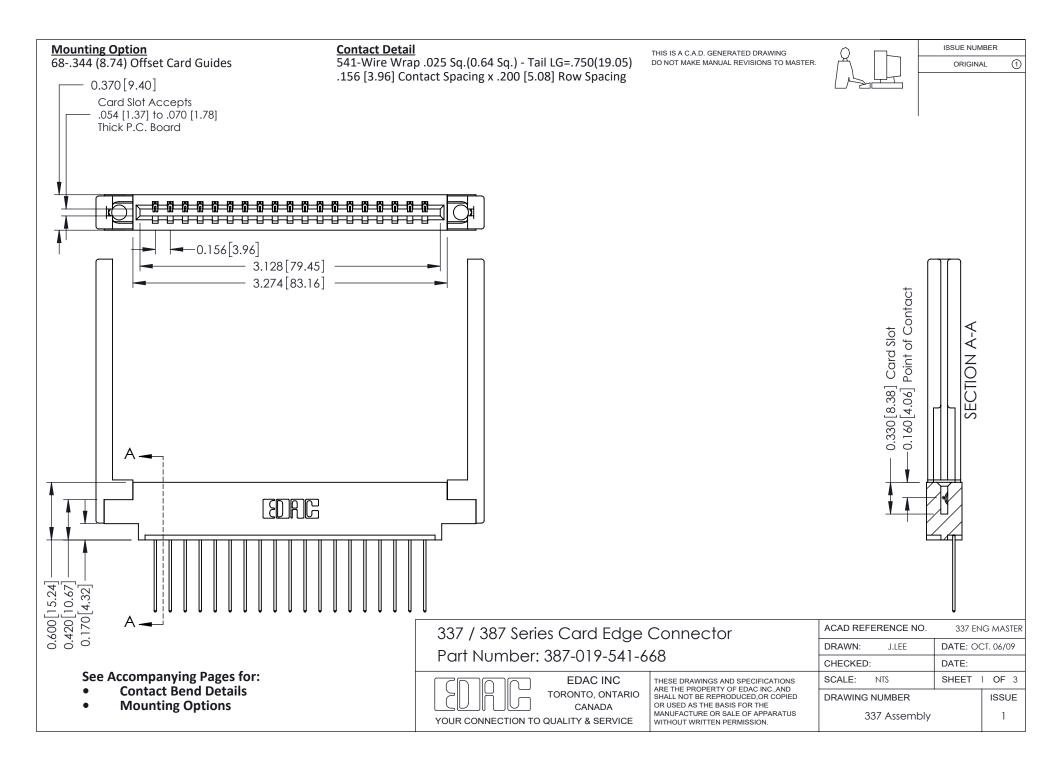

ISSUE NUMBER

ORIGINAL

1



| 337 / 387 Series Card Edge Connector<br>Contact Bend Detail           |                                                                                                                                                                                                  | ACAD REFERENCE NO. 337 E |                  | G MASTER      |
|-----------------------------------------------------------------------|--------------------------------------------------------------------------------------------------------------------------------------------------------------------------------------------------|--------------------------|------------------|---------------|
|                                                                       |