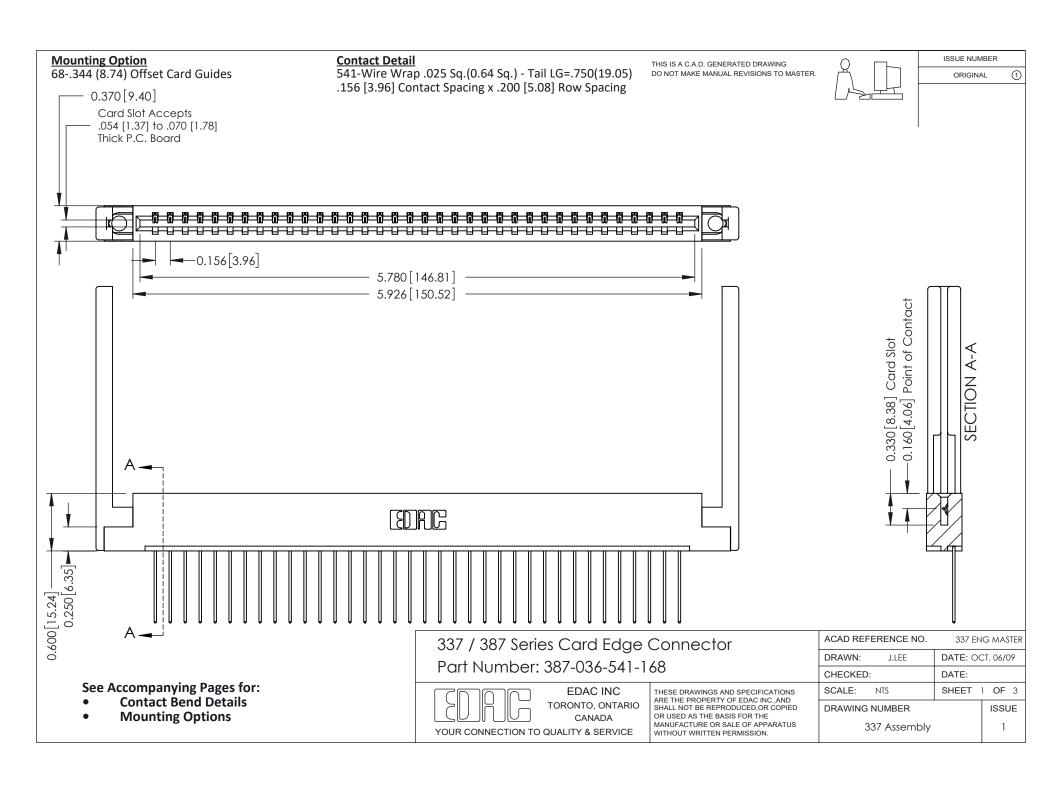

ISSUE NUMBER

ORIGINAL

1



| 337 / 387 Series Card Edge Connector<br>Contact Bend Detail           |                                                                                                                                                                                                  | ACAD REFERENCE NO. 337 E |                  | G MASTER      |
|-----------------------------------------------------------------------|--------------------------------------------------------------------------------------------------------------------------------------------------------------------------------------------------|--------------------------|------------------|---------------|
|                                                                       |