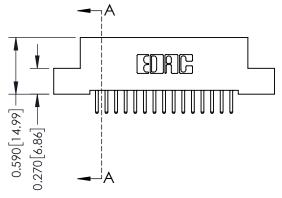

# 0.410[10.41] **SECTION A-A**

342 ENG MASTER

DATE: OCT. 06/09

# 342 / 392 Card Edge Connector Part Number: 392-015-520-102

YOUR CONNECTION TO QUALITY & SERVICE

SHEET 1 OF 3 342 Assembly

J.LEE