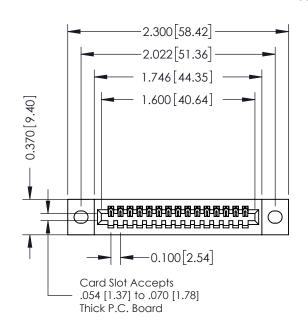

# 342 / 392 Card Edge Connector Part Number: 392-015-520-102

YOUR CONNECTION TO QUALITY & SERVICE

SHEET 1 OF 3 342 Assembly

J.LEE