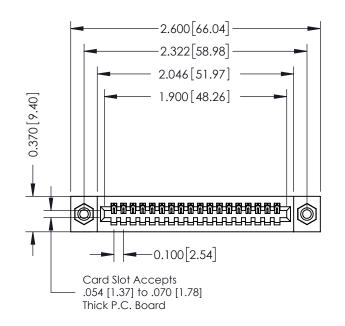

## **See Accompanying Pages for:**

- **Contact Bend Details**
- **Mounting Options**

|                              | 342 / 392 Cara Eage Connector        |                                                                   | ACAD REFERENCE NO. 342 ENG MASTER |             |           |       |
|------------------------------|--------------------------------------|-------------------------------------------------------------------|-----------------------------------|-------------|-----------|-------|
| Part Number: 392-018-544-108 |                                      | DRAWN:                                                            | J.LEE                             | DATE: O     | CT. 06/09 |       |
|                              |                                      | CHECKED                                                           |                                   | DATE:       |           |       |
|                              |                                      | THESE DRAWINGS AND SPECIFICATIONS ARE THE PROPERTY OF EDAC INCAND | SCALE:                            | NTS         | SHEET     | OF 3  |
|                              | I I > II II  III                     | SHALL NOT BE REPRODUCED, OR COPIED OR USED AS THE BASIS FOR THE   | DRAWING                           | NUMBER      |           | ISSUE |
|                              | YOUR CONNECTION TO QUALITY & SERVICE | MANUFACTURE OR SALE OF APPARATUS                                  | 34                                | 12 Assembly |           | 1     |