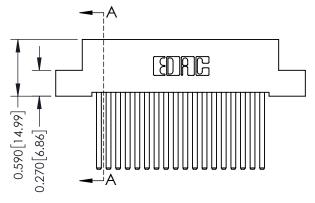

THIS IS A C.A.D. GENERATED DRAWING DO NOT MAKE MANUAL REVISIONS TO MASTER. ISSUE NUMBER

ORIGINAL

1

| 342 / 392 Series Card Edge Connector<br>Contact Bend Detail |                                                                   | ACAD REFERENCE NO. 342 ENG MASTER |             |                         |        |  |
|-------------------------------------------------------------|-------------------------------------------------------------------|-----------------------------------|-------------|-------------------------|--------|--|
|                                                             |                                                                   | DRAWN:                            | J.LEE       | DATE: <b>OCT. 06/09</b> |        |  |
|                                                             |                                                                   | CHECKED:                          |             | DATE:                   |        |  |
|                                                             | THESE DRAWINGS AND SPECIFICATIONS ARE THE PROPERTY OF EDAC INCAND | SCALE:                            | NTS         | SHEET :                 | 2 OF 3 |  |
| TORONTO, ONTARIO                                            | SHALL NOT BE REPRODUCED, OR COPIED  OR USED AS THE BASIS FOR THE  | DRAWING                           | NUMBER      |                         | ISSUE  |  |
| YOUR CONNECTION TO QUALITY & SERVICE                        | MANUFACTURE OR SALE OF APPARATUS                                  | 3                                 | 42 Assembly |                         | 1      |  |