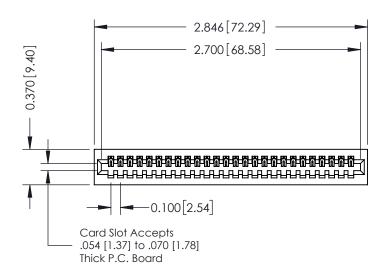

**See Accompanying Pages for:** 

- **Contact Bend Details**
- **Mounting Options**

| 342 / 392 Card Edge Connector |
|-------------------------------|
| Part Number: 392-026-541-101  |

YOUR CONNECTION TO QUALITY & SERVICE

342 ENG MASTER J.LEE DATE: OCT. 06/09 SHEET 1 OF 3

342 Assembly

THIS IS A C.A.D. GENERATED DRAWING DO NOT MAKE MANUAL REVISIONS TO MASTER. ISSUE NUMBER

ORIGINAL

1

| 342 / 392 Series Card Edge Connector<br>Contact Bend Detail |                                                                                                                                     | ACAD REFERENCE NO. 342 ENG MASTER |             |          |          |
|-------------------------------------------------------------|-------------------------------------------------------------------------------------------------------------------------------------|-----------------------------------|-------------|----------|----------|
|                                                             |                                                                                                                                     | DRAWN:                            | J.LEE       | DATE: OC | T. 06/09 |
|                                                             |                                                                                                                                     | CHECKED                           | ):          | DATE:    |          |
| EDAC INC                                                    | ARE THE PROPERTY OF EDAC INC., AND SHALL NOT BE REPRODUCED, OR COPIED OR USED AS THE BASIS FOR THE MANUFACTURE OR SALE OF APPARATUS | SCALE:                            | NTS         | SHEET :  | 2 OF 3   |
| TORONTO, ONTARIO                                            |                                                                                                                                     | DRAWING                           | NUMBER      |          | ISSUE    |
| YOUR CONNECTION TO QUALITY & SERVICE                        |                                                                                                                                     | 3                                 | 42 Assembly |          | 1        |