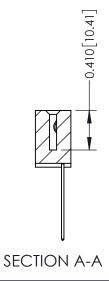

342 ENG MASTER J.LEE DATE: OCT. 06/09 SHEET 1 OF 3

342 Assembly

THIS IS A C.A.D. GENERATED DRAWING DO NOT MAKE MANUAL REVISIONS TO MASTER. ISSUE NUMBER

ORIGINAL

1

| 342 / 392 Series Card Edge Connector<br>Contact Bend Detail |                                                                                                                                     | ACAD REFERENCE NO. 342 ENG MASTER |             |          |          |
|-------------------------------------------------------------|-------------------------------------------------------------------------------------------------------------------------------------|-----------------------------------|-------------|----------|----------|
|                                                             |                                                                                                                                     | DRAWN:                            | J.LEE       | DATE: OC | T. 06/09 |
|                                                             |                                                                                                                                     | CHECKED                           | ):          | DATE:    |          |
| EDAC INC                                                    | ARE THE PROPERTY OF EDAC INC., AND SHALL NOT BE REPRODUCED, OR COPIED OR USED AS THE BASIS FOR THE MANUFACTURE OR SALE OF APPARATUS | SCALE:                            | NTS         | SHEET :  | 2 OF 3   |
| TORONTO, ONTARIO                                            |                                                                                                                                     | DRAWING                           | NUMBER      |          | ISSUE    |
| YOUR CONNECTION TO QUALITY & SERVICE                        |                                                                                                                                     | 3                                 | 42 Assembly |          | 1        |