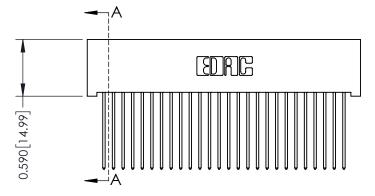

342 ENG MASTER J.LEE DATE: OCT. 06/09 SHEET 1 OF 3

342 Assembly

THIS IS A C.A.D. GENERATED DRAWING DO NOT MAKE MANUAL REVISIONS TO MASTER. ISSUE NUMBER

ORIGINAL

1

| 342 / 392 Series Card Edge Connector<br>Contact Bend Detail |                                                                                                                                     | ACAD REFERENCE NO. 342 ENG MASTER |             |          |          |
|-------------------------------------------------------------|-------------------------------------------------------------------------------------------------------------------------------------|-----------------------------------|-------------|----------|----------|
|                                                             |                                                                                                                                     | DRAWN:                            | J.LEE       | DATE: OC | T. 06/09 |
|                                                             |                                                                                                                                     | CHECKED                           | ):          | DATE:    |          |
| EDAC INC                                                    | ARE THE PROPERTY OF EDAC INC., AND SHALL NOT BE REPRODUCED, OR COPIED OR USED AS THE BASIS FOR THE MANUFACTURE OR SALE OF APPARATUS | SCALE:                            | NTS         | SHEET :  | 2 OF 3   |
| TORONTO, ONTARIO                                            |                                                                                                                                     | DRAWING                           | NUMBER      |          | ISSUE    |
| YOUR CONNECTION TO QUALITY & SERVICE                        |                                                                                                                                     | 3                                 | 42 Assembly |          | 1        |